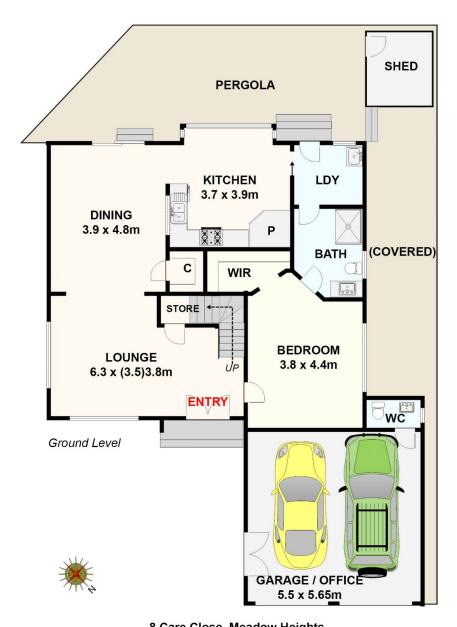

## 1/8 Care Close Meadow Heights VIC

Be prepared to fall in love with this double story contemporary residence. This spacious family home is perfectly situated in a prime area of Meadow Heights; within walking distance to the local Shopping Centre, Childcare Centre, schools, public transport, beautiful parklands and the train station- What more could you ask for? You will surely be impressed with its impeccable presentation, well designed floor plan and generous living zones.

Contemporary vision explodes with innovation and entertaining style finished with inspired luxury.

The ground floor introduces a free-flowing floor plan offering a spacious open plan family/meals area, which leads to an undercover alfresco area creating an exceptional indoor and outdoor living precinct. The master bedroom includes a full ensuite and walk in robe.