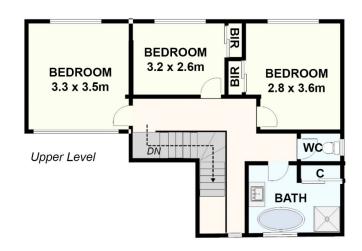

## 1/8 Care Close Meadow Heights VIC

Be prepared to fall in love with this double story contemporary residence. This spacious family home is perfectly situated in a prime area of Meadow Heights; within walking distance to the local Shopping Centre, Childcare Centre, schools, public transport, beautiful parklands and the train station- What more could you ask for? You will surely be impressed with its impeccable presentation, well designed floor plan and generous living zones.

Contemporary vision explodes with innovation and entertaining style finished with inspired luxury.

The ground floor introduces a free-flowing floor plan offering a spacious open plan family/meals area, which leads to an undercover alfresco area creating an exceptional indoor and outdoor living precinct. The master bedroom includes a full ensuite and walk in robe.