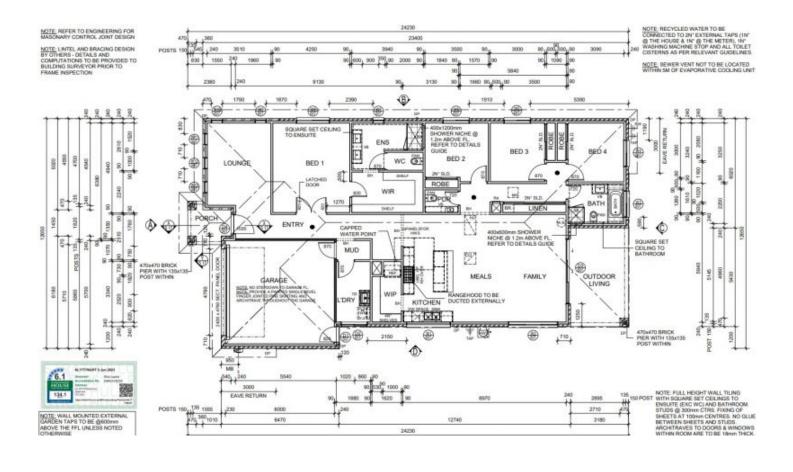

## 40 Palara Drive Strathtulloh VIC

- . This beautifully presented family home is ready to move straight in to. It's super low maintenance and just what you've been waiting for. With all upgrades
- . Comprising of four generous sized bedrooms. One being the master bedroom with a walk in robe and double basin in ensuite, and the other three bedrooms all with built in robes.
- . The large family and meals area overlooks a massive modern kitchen with stone benches, stainless steel appliances, brand new home be the first occupancy of this beautiful home. With plenty of storage and cupboard space. . Second living area at the front of the property.
- . A spacious backyard is there and perfect for the kids to run around and play. Alfresco area with ceiling fan.
- . This home also includes ducted heating, evaporative cooling and internal access for the double car garage. Mud room study nock This one is a must see!

## 4 🕮 2 📛 2 🖨

View: https://www.ypa.com.au/7924948

Jessica Cash 0450 499 446

Chelsea Farrugia 0414 108 324