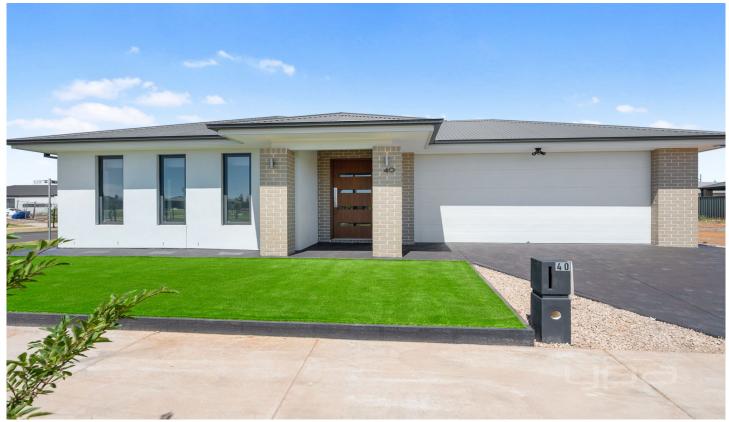

## 40 Palara Drive Strathtulloh VIC

- . This beautifully presented family home is ready to move straight in to. It's super low maintenance and just what you've been waiting for. With all upgrades
- . Comprising of four generous sized bedrooms. One being the master bedroom with a walk in robe and double basin in ensuite, and the other three bedrooms all with built in robes.
- . The large family and meals area overlooks a massive modern kitchen with stone benches, stainless steel appliances, brand new home be the first occupancy of this beautiful home. With plenty of storage and cupboard space. . Second living area at the front of the property.
- . A spacious backyard is there and perfect for the kids to run around and play. Alfresco area with ceiling fan.
- . This home also includes ducted heating, evaporative cooling and internal access for the double car garage. Mud room study nock This one is a must see!