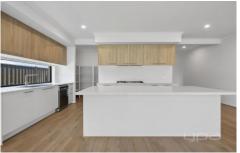

## 40 Palara Drive Strathtulloh VIC

- . This beautifully presented family home is ready to move straight in to. It's super low maintenance and just what you've been waiting for. With all upgrades
- . Comprising of four generous sized bedrooms. One being the master bedroom with a walk in robe and double basin in ensuite, and the other three bedrooms all with built in robes.
- . The large family and meals area overlooks a massive modern kitchen with stone benches, stainless steel appliances, brand new home be the first occupancy of this beautiful home. With plenty of storage and cupboard space. . Second living area at the front of the property.
- . A spacious backyard is there and perfect for the kids to run around and play. Alfresco area with ceiling fan.
- . This home also includes ducted heating, evaporative cooling and internal access for the double car garage. Mud room study nock This one is a must see!