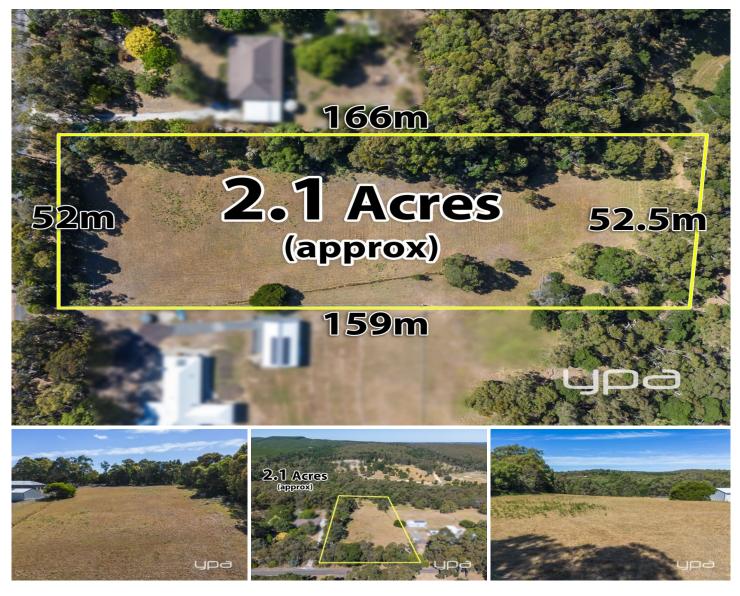

## Lot 28 Hewitts Road Linton VIC

Uncover the extraordinary potential of this generous 2-acre parcel in the heart of Linton. Offering a harmonious blend of open space and natural beauty, this nearly cleared canvas invites you to envision and create the home you've always dreamed of.

Escape the hustle and bustle as you immerse yourself in the peace and privacy that this land affords. With a vast expanse ready for development, you have the freedom to design a home that not only meets your practical needs but 
 Price
 : \$315,000

 Land Size
 : 8546 sqm

 View
 : https://www.ypa.com.au/7925062

Zac Boland 0439 442 286