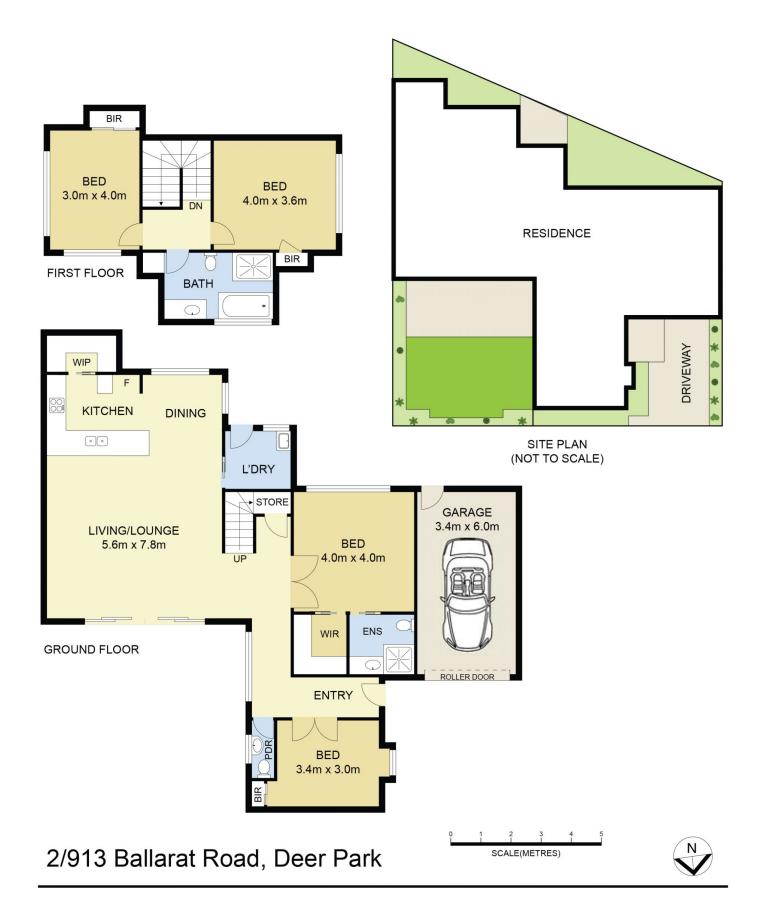

Comprising of the following;

? Four spacious bedrooms all with built in robes, master with full ensuite and walk in robe

? The large kitchen is located perfectly to incorporate the meals and family domain

? Open plan kitchen which includes gas cook top, electric wall oven, Caesar stone bench tops, range hood, ample cupboard space and walk in pantry

? Central bathroom with bathtub, shower and quality fittings throughout