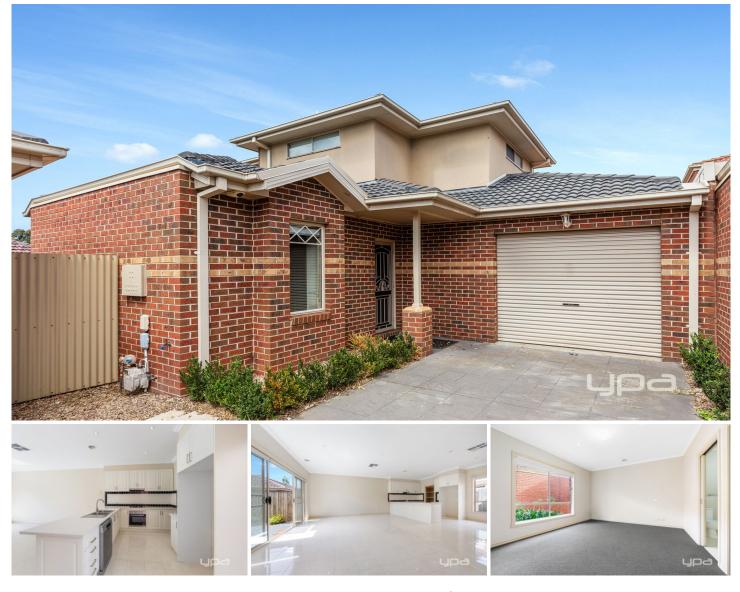

## 2/913 Ballarat Road Deer Park VIC

This stunning owner built double storey home has everything you've been searching for and conveniently located with every amenity the popular Deer Park has to offer on your doorstep.

Comprising of the following;

? Four spacious bedrooms all with built in robes, master with full ensuite and walk in robe

? The large kitchen is located perfectly to incorporate the meals and family domain

? Open plan kitchen which includes gas cook top, electric wall oven, Caesar stone bench tops, range hood, ample cupboard space and walk in pantry

? Central bathroom with bathtub, shower and quality fittings throughout

? Freshly painted, new carpets, new appliances, benchtops, door handles and blinds

Victoria Galea 0401 609 553

DISCLAIMER : ALL DIMENSIONS ARE AN APPROXIMATION ONLY AND NO GUARANTEE IS GIVEN WITH RESPECT TO ACCURACY.