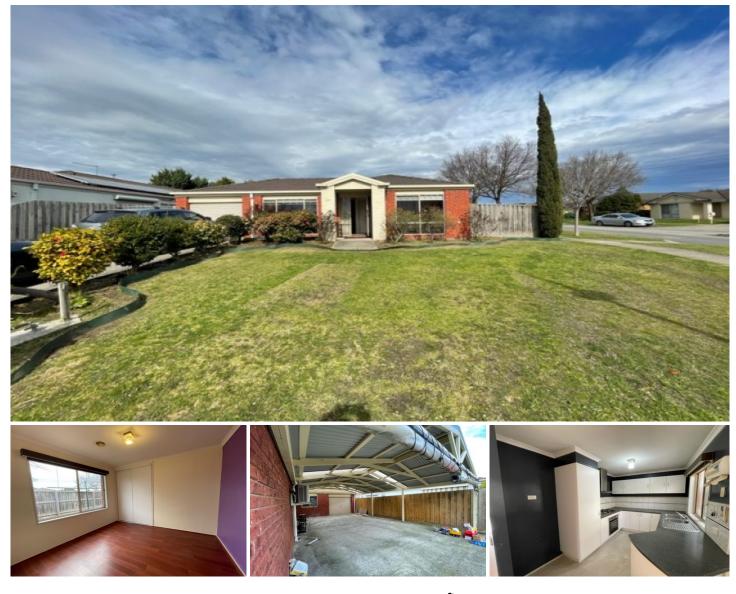

## 117 Harold Keys Drive Narre Warren South VIC

This light and bright family home is situated only minutes away from Narre Warren train station, Webb Street Shops, Fountain Gate Shopping Centre and freeway access is this ideal for a family.

This family home comprises of 4 bedrooms, the master bedroom with full ensuite and walk-in robe, whilst the other 3 bedrooms feature built-in robes.

The exquisite living starts off with a formal lounge and as you continue through you meet with the delightful kitchen consisting of a dishwasher that overlooks the spacious family and meals area.

Other inclusions are ducted heating and a split system cooler.

View : https://www.ypa.com.au/7925436

Jayne Rosevear 0438 580 780