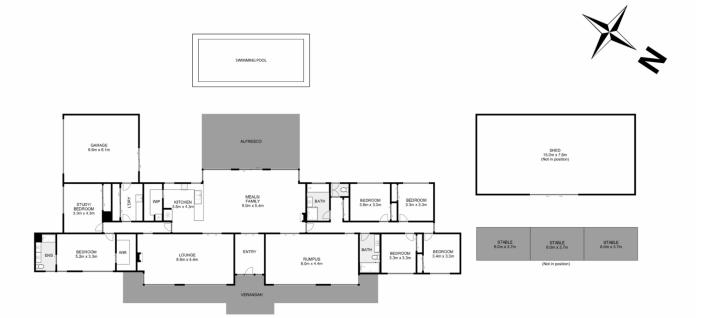

## 24-76 Hoggs Road TOOLERN VALE VIC

Prepare to be amazed by this remarkable homestead, with its grand scale and abundance of natural light this property is more than just a home - it's a lifestyle. Situated on an expansive approximately 28-acre block in Toolern Vale, amongst the serene forest enveloped by tranquil forests yet conveniently close to Melton, Bacchus Marsh, and Gisborne, this home is the perfect blend of convenience and privacy. Offering abundant space ideal for a growing family or entertainers, this home has been meticulously crafted for both comfort and elegance.

6 Pm 3 Fm 5 Fm

Land Size: 114000 sqm

View: https://www.ypa.com.au/7925723

Shane Spiteri 0488 980 115