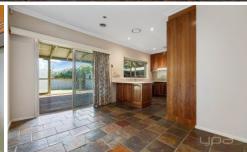

Walking through the front door you are greeted with higher ceilings and hardwood floors. The three bedrooms located within the property are all generously sized and feature built in robes with extra storage with the main bedroom featuring a reverse cycle air-conditioner. While all being serviced by the immaculately kept central bathroom featuring spa bath, larger shower and extended feature tiling.