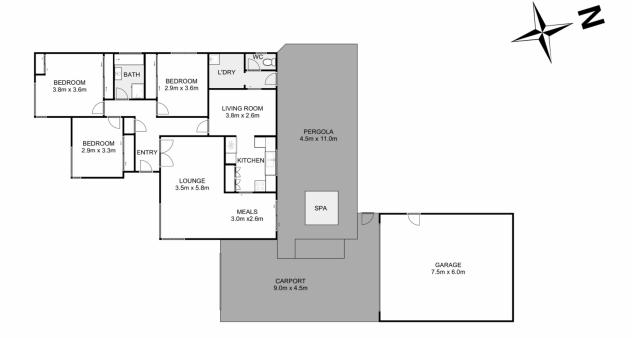

## 16 Essex Drive Melton VIC

Situated on a large 631m2 (approx.), this property has been meticulously cared for and provides it the perfect opportunity to move straight in. Located in a highly sought after pocket in Melton close by to all levels of schooling, childcare and preschool centres, parks, freeway access, and only a short distance to Woodgrove Shopping Centre, the positioning of this home is hard to beat.

Walking through the front door you are greeted with higher ceilings and hardwood floors. The three bedrooms located within the property are all generously sized and feature built in robes with extra storage with the main bedroom featuring a reverse cycle air-conditioner. While all being serviced by the immaculately kept central bathroom featuring spa bath, larger shower and extended feature tiling.

## 16 Essex Drive, Melton

Whilst every attempt has been made to ensure the accuracy of the floor plan contained here, measurements of doors, windows, rooms and any other items are approximate and no responsibility is taken for any error, omission, or mis-statement. This plan is for illustrative purposes only and should be used as such by any prospective purchaser. The services, systems and appliances shown have not been tested and no guarantee as to their operability or efficiency can be given.