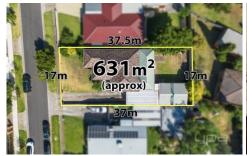

## 16 Essex Drive Melton VIC

Situated on a large 631m2 (approx.), this property has been meticulously cared for and provides it the perfect opportunity to move straight in. Located in a highly sought after pocket in Melton close by to all levels of schooling, childcare and preschool centres, parks, freeway access, and only a short distance to Woodgrove Shopping Centre, the positioning of this home is hard to beat.

3 📭 1 🔓 2 🖨

**Price** : \$ 500,000 **Land Size** : 623 sgm

View: https://www.ypa.com.au/7925876

Shane Spiteri 0488 980 115

Ricky Frew 0402 007 100

## 16 Essex Drive, Melton

Whilst every attempt has been made to ensure the accuracy of the floor plan contained here, measurements of doors, windows, rooms and any other items are approximate and no responsibility is taken for any error, omission, or mis-statement. This plan is for illustrative purposes only and should be used as such by any prospective purchaser. The services, systems and appliances shown have not been tested and no guarantee as to their operability or efficiency can be given.