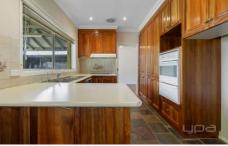

Walking through the front door you are greeted with higher ceilings and hardwood floors. The three bedrooms located within the property are all generously sized and feature built in robes with extra storage with the main bedroom featuring a reverse cycle air-conditioner. While all being serviced by the immaculately kept central bathroom featuring spa bath, larger shower and extended feature tiling.