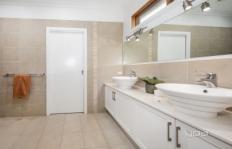

## Features Include:

- ? Master bedroom showcasing a ceiling fan, walk-in wardrobe and ensuite with double vanity, caeser stone bench top and quality fittings
- ? Additional two spacious bedrooms with built-in wardrobes and ceiling fans
- ? Open plan kitchen is located perfectly to incorporate the large meals and living space with ceiling fans
- ? Kitchen complete with plumbing behind the fridge, caeser stone bench tops, ample cupboard space, electric cook top,