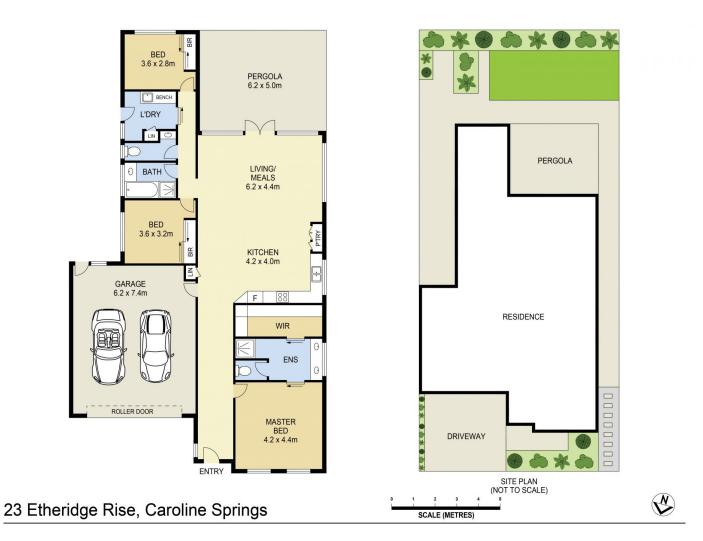

## 23 Etheridge Rise Caroline Springs VIC

This architecturally owner built family domain will be at the top of your dreams list! Behind an appealing facade and situated in a beautiful street, this home surely hits all the high notes for you and your growing family! Built to last a lifetime there is something for a family of all ages to enjoy, you will fall in love with the feeling this home has.

## Features Include:

- ? Master bedroom showcasing a ceiling fan, walk-in wardrobe and ensuite with double vanity, caeser stone bench top and quality fittings
- ? Additional two spacious bedrooms with built-in wardrobes and ceiling fans
- ? Open plan kitchen is located perfectly to incorporate the large meals and living space with ceiling fans
- ? Kitchen complete with plumbing behind the fridge, caeser stone bench tops, ample cupboard space, electric cook top,

3 🚐 2 🚔 2 🖨

**Price** : \$ 750,000 **Land Size** : 448 sqm

View: https://www.ypa.com.au/7927922

Andrew Migliorisi 0432 526 844

Stephen Azzopardi 0402 012 554

**DISCLAMER:** ALL DIMENSIONS ARE AN APPROXIMATION ONLY AND NO GUARANTEE IS GIVEN WITH RESPECT TO ACCURACY.