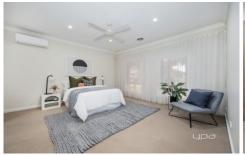

## Features Include:

- ? Master bedroom showcasing a ceiling fan, walk-in wardrobe and ensuite with double vanity, caeser stone bench top and quality fittings
- ? Additional two spacious bedrooms with built-in wardrobes and ceiling fans
- ? Open plan kitchen is located perfectly to incorporate the large meals and living space with ceiling fans
- ? Kitchen complete with plumbing behind the fridge, caeser stone bench tops, ample cupboard space, electric cook top,