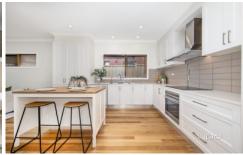

## Features Include:

- ? Master bedroom showcasing a ceiling fan, walk-in wardrobe and ensuite with double vanity, caeser stone bench top and quality fittings
- ? Additional two spacious bedrooms with built-in wardrobes and ceiling fans
- ? Open plan kitchen is located perfectly to incorporate the large meals and living space with ceiling fans
- ? Kitchen complete with plumbing behind the fridge, caeser stone bench tops, ample cupboard space, electric cook top,