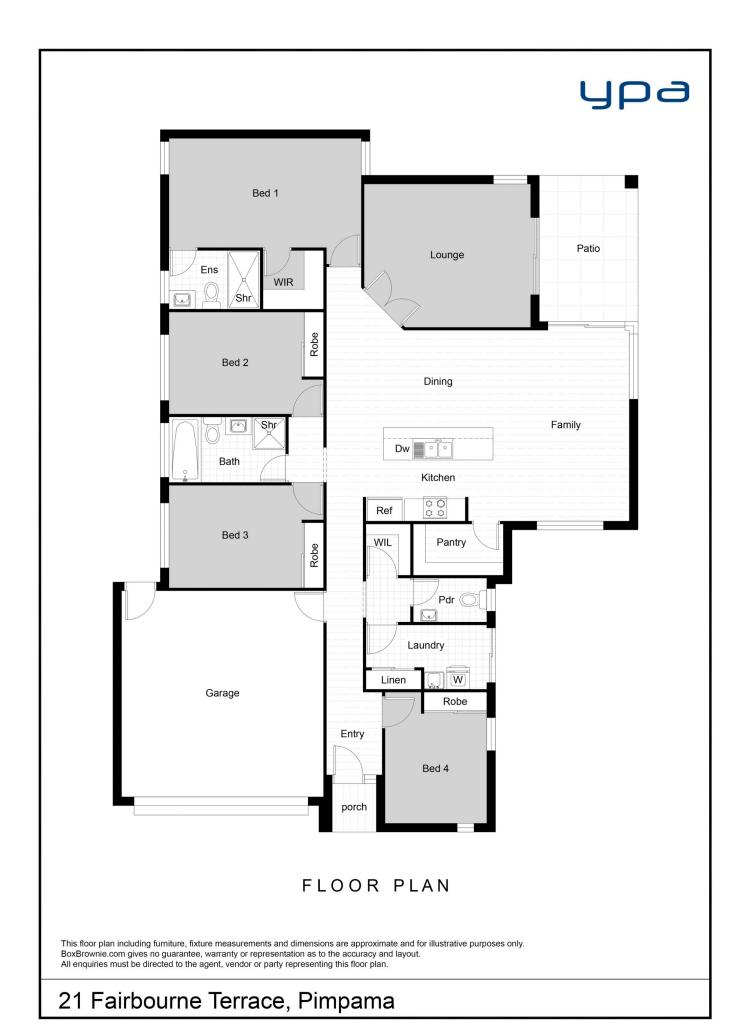

## 21 Fairbourne Terrace Pimpama QLD

Seize the opportunity to call 21 Fairbourne Terrace, Pimpama, your new home-a perfect blend of contemporary luxury and convenience. This remarkable property epitomizes sophisticated living with its spacious layout, exceptional features and an unbeatable location that will captivate you.

Featuring four generously sized bedrooms, this home offers ample space for your growing family or visiting guests. The two well-appointed bathrooms ensure comfort and privacy are always at hand. Two separate living areas provide unmatched flexibility, allowing you to create your ideal space-whether it's a stylish lounge, a cozy family room, or an impressive entertainment area. The double remote garage ensures secure parking for your vehicles while also providing additional storage space.