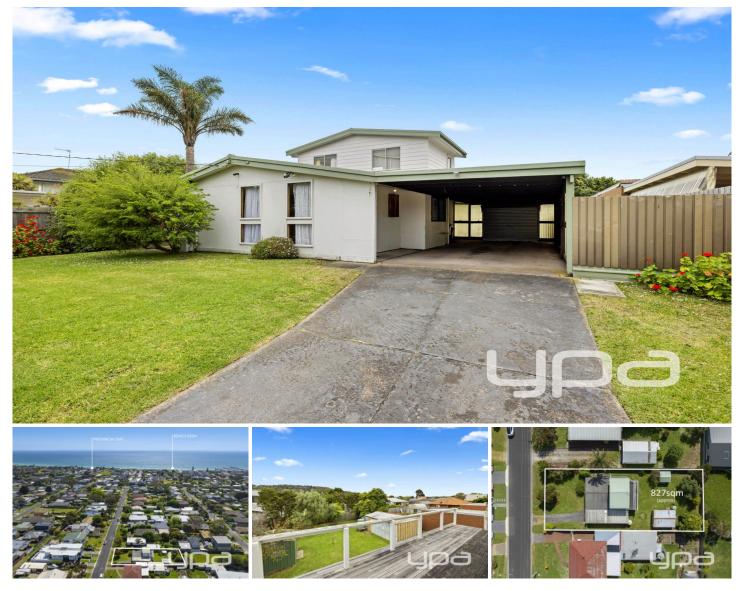

## 23 Davies Street Safety Beach VIC

Consider the potential of this 2-bedroom holiday home in Safety Beach, in a sought after location on the Mornington Peninsula. Nestled on a spacious 810m2 lot, this 1970s original home offers great opportunity.

The location, conveniently within walking distance to the Sandy foreshore and Martha Cove Marina, adds to the appeal of this property.

Immerse yourself in the relaxed seaside atmosphere of Safety Beach, with amenities like cafes, bars, and restaurants just a short distance away. Discover the potential for a comfortable residential haven in this sought-after area. 2 🛤 1 🚔 2 🖨

Land Size : 827 sqm View : https://www.ypa.com.au/7929156

Nancy Crupi 0413 969 284

Kate Visser 0406 796 580

Living Area = 10.9 squares (approx)