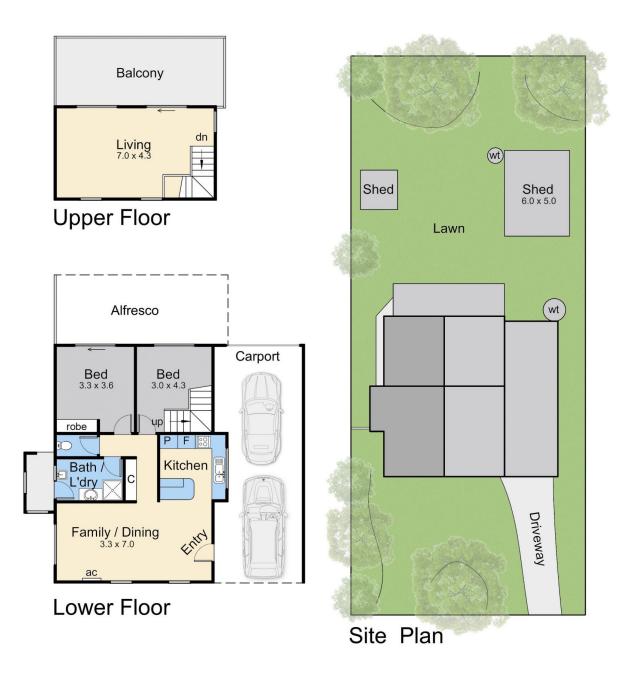

Land Size : 827 sqm View : https://www.ypa.com.au/7929156

Nancy Crupi 0413 969 284

Kate Visser 0406 796 580

Living Area = 10.9 squares (approx)

## 23 Davies Street, Safety Beach

This floorplan is for illustration purposes only and no warranty is given to its accuracy. Purchasers are advised to carry out their own investigations. Produced by realtywriters (03) 5970 2222