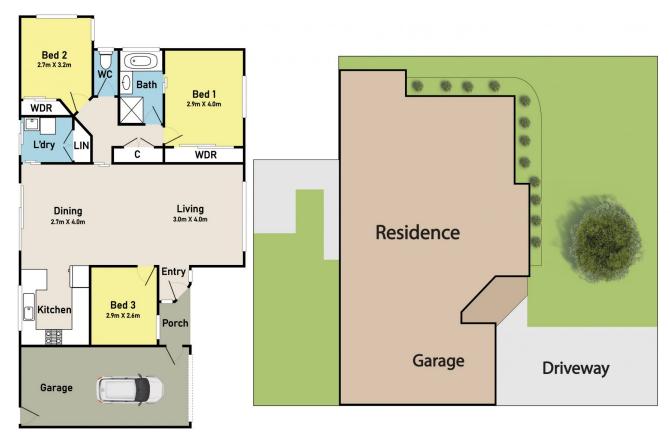

## 1/28-30 Childers Street Cranbourne VIC

This stunning 3-bedroom unit is located at 1/28-30 Childers Street, Cranbourne designed for those seeking the perfect blend of comfort and functionality, this property is perfect for families, couples, investors or downsizers.

Situated in a sought-after neighborhood, conveniently close to all amenities. Easy access to Cranbourne Park Shopping Centre, restaurants, parks, schools and so much more.

As you step inside, you will be greeted by a spacious and light-filled living area. The open-plan design seamlessly connects the living, dining, and kitchen areas, providing a great space for entertaining guests or spending quality time with family.

The kitchen is equipped with modern appliances, including a dishwasher, making meal preparation a breeze. The

## 3 🛺 1 📛 2 🗬

**Price:** \$565,000

View: https://www.ypa.com.au/7931821

Floor Plan Site Plan

## 1/28-30 Childers Street, Cranbourne

\* Dimensions are approximate and for illustrative purposes only