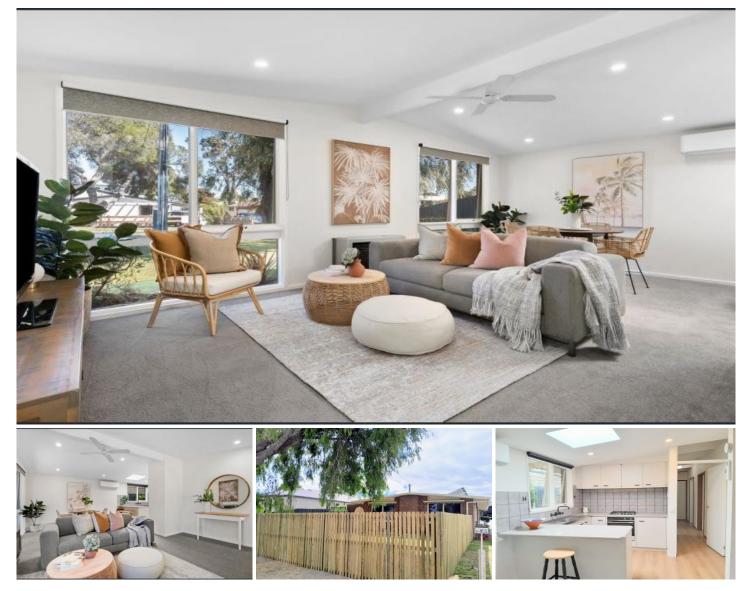

## 1/51 Potton Avenue Rosebud VIC

YPA Rye is proud to present this delightful 3 bedroom property.

Discover the perfect blend of comfort and convenience at 1/51 Potton Avenue, Rosebud. This immaculate 3-bedroom, 2-bathroom residence is fully fenced, ensuring privacy and security. The bedrooms feature built-in robes, providing ample storage space. Enjoy the modern appeal of new flooring throughout the home.

Indulge in the luxury of two bathrooms and relish the ease of gas appliances in the well-appointed kitchen. Your vehicles will find a home in the double carport, completing the practicality of this abode. Stay comfortable year-round with two split systems, creating an ideal living environment.

Situated in a prime location, this residence is close to