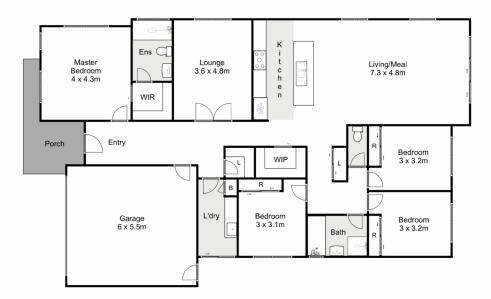

## 8 Buckingham Boulevard, Strathtulloh

Whilst every attempt has been made to ensure the accuracy of the floor plan contained here, measurements of doors, windows, rooms and any other items are approximate and no responsibility is taken for any error, omission, or mis-statement. This plan is for illustrative purposes only and should be used as such by any prospective purchaser. The services, systems and appliances shown have not been tested and no guarantee as to their operability or efficiency can be given.