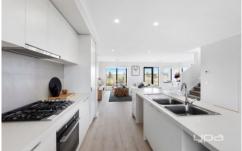

Offering four lovely bedrooms (three bedrooms upstairs and one bedroom downstairs), master bedroom complete with W.I.R and full ensuite, additional three bedrooms are fitted with B.I.R's, catered by a lovely modern central bathroom. Spacious open plan kitchen fitted with stainless steel appliances, all adjoining to a lovely meals and family area which leads out to an undercover alfresco area setting the perfect backdrop to the spacious rear backyard.