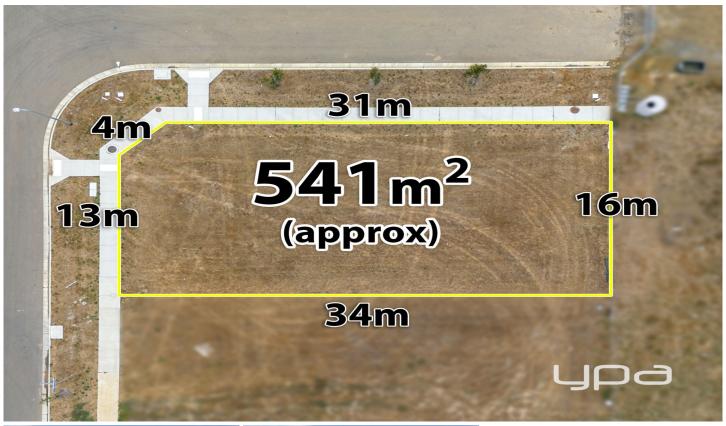

## 1760/ Blythen Road Lucas VIC

Introducing an exceptional opportunity at 10 Blythen Road, Lucas. This expansive 540m2 approx. corner block presents a unique canvas for your dream home in the highly sought-after Lucas community.

Land Size: 540 sqm

View: https://www.ypa.com.au/7933022

**Shane Spiteri** 0488 980 115

Zac Boland 0439 442 286