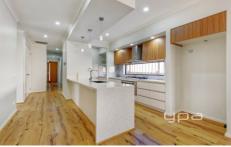

## 20 Daisy Drive Donnybrook VIC

Proudly presenting this amazing family home in the most popular Platform Estate and walking distance to Donnybrook Railway station.

Features include:

- Master with Walk in robe & ensuite
- 3 Generous sized bedrooms with BIR
- Main bathroom with bathtub
- Separate toilet
- Generous sized kitchen/ meals area including stainless steel appliances and adjoining lounge
- Large walk-in pantry
- Evaporative cooling & ducted heating
- Good sized laundry
- Double garage with remote control and internal access
- Good sized backyard to entertain