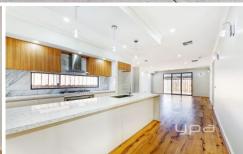

## 20 Daisy Drive Donnybrook VIC

Proudly presenting this amazing family home in the most popular Platform Estate and walking distance to Donnybrook Railway station.

Features include:

- Master with Walk in robe & ensuite
- 3 Generous sized bedrooms with BIR
- Main bathroom with bathtub
- Separate toilet
- Generous sized kitchen/ meals area including stainless steel appliances and adjoining lounge
- Large walk-in pantry
- Evaporative cooling & ducted heating
- Good sized laundry
- Double garage with remote control and internal access
- Good sized backyard to entertain