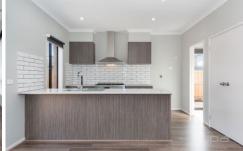

## 2 Loretta Way Aintree VIC

Featuring 4 bedrooms - main with walk in robe & ensuite, other bedrooms with built in robes, large kitchen/meals/living area, second living/kids retreat upstairs, powder room, central main bathroom, laundry & low maintenance gardens.

Extra features include: high quality appliances throughout, ducted heating, evaporative cooling upstairs, split system unit, alarm system, side access, dishwasher & double remote garage with internal access.