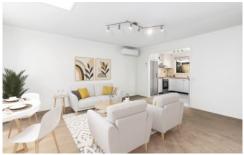

## Features:

Open plan living/kitchen/dining, with large bay window. 2 spacious bedrooms (built-in robes)
Modern kitchen with quality appliances.
Central, modern bathroom with shower, vanity and toilet.