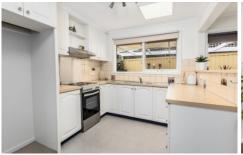

## Features:

Open plan living/kitchen/dining, with large bay window. 2 spacious bedrooms (built-in robes)
Modern kitchen with quality appliances.
Central, modern bathroom with shower, vanity and toilet.