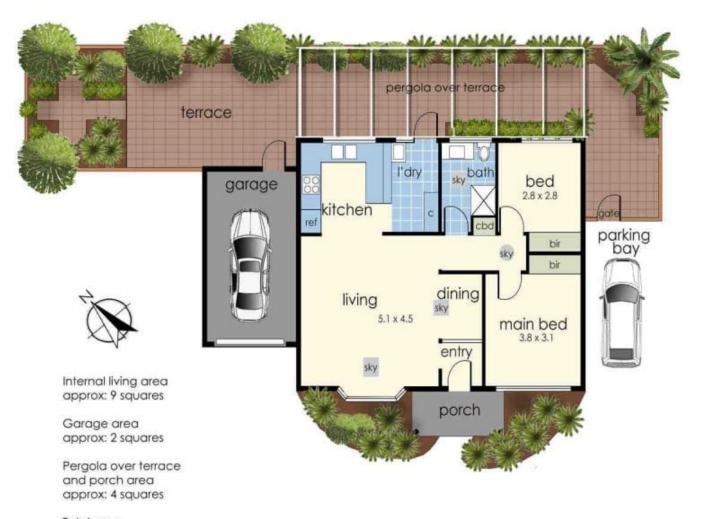

## 3/20 Catherine Street McCrae VIC

YPA Rye is proud to present this well maintained, 2 bedroom residence, in the most enviable location.

Situated at the foot of Arthurs Seat State Park, close to local schools and only a short walk to McCrae foreshore, cafes, restaurants, shopping plaza with supermarket, Bay Trail walking/cycling track, McCrae Yacht Club and McCrae Lighthouse.

## Features:

Open plan living/kitchen/dining, with large bay window. 2 spacious bedrooms (built-in robes)
Modern kitchen with quality appliances.
Central, modern bathroom with shower, vanity and toilet.

2 📭 1 🚔 1 😭

View: https://www.ypa.com.au/7934699

**Jessica Trahar 0416 737 904** 

Total area approx: 15 squares