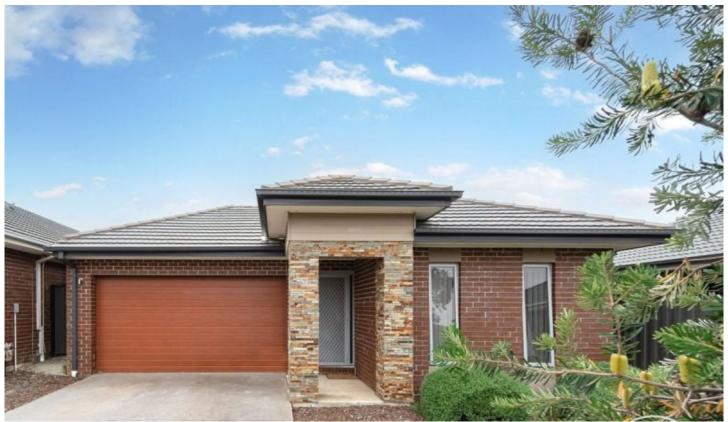

## 9/11-13 Kastura Retreat Roxburgh Park VIC

3 bedrooms, master with en-suite and walk in robe remaining 2bedrooms offer built in robes Spacious open lounge and dining areas adjoining kitchen with stainless steel appliances.

Other features include ducted heating and split-system air conditioner, central bathroom, laundry, separate toilet. very low maintenance front and rear yards and a double lock up garage with internal access.

With easy access to parks, schools, shops and transport. This single story villa makes a perfect first home.

3 📭 2 🚰 2 😭

View: https://www.ypa.com.au/7935544

Ayse Tutuncu 0406 923 922