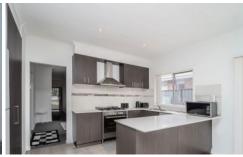

## 9/11-13 Kastura Retreat Roxburgh Park VIC

3 bedrooms, master with en-suite and walk in robe remaining 2bedrooms offer built in robes Spacious open lounge and dining areas adjoining kitchen with stainless steel appliances.