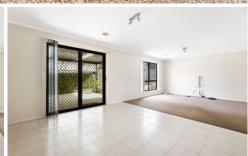

**Property Features:** 

- ? Three generous-sized bedrooms, master tailored with en suite and walk-in robe
- ? Large/spacious lounge
- ? Modern kitchen featuring quality stainless steel appliances
- ? Open plan family/meals zone
- ? Ducted heating throughout
- ? Double remote garage with internal and rear-side access
- ? A great well-maintained yard is perfect for outdoor activities and entertaining.
- ? Outside features a convenient kitchenette with sink
- ? 5.1KW Solar availability