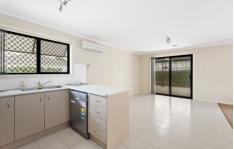

**Property Features:** 

- ? Three generous-sized bedrooms, master tailored with en suite and walk-in robe
- ? Large/spacious lounge
- ? Modern kitchen featuring quality stainless steel appliances
- ? Open plan family/meals zone
- ? Ducted heating throughout
- ? Double remote garage with internal and rear-side access
- ? A great well-maintained yard is perfect for outdoor activities and entertaining.
- ? Outside features a convenient kitchenette with sink
- ? 5.1KW Solar availability