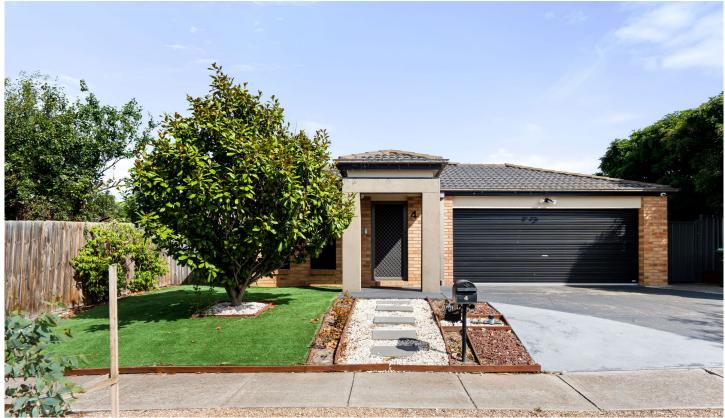

## 4 Bookar Place Manor Lakes VIC

The perfect combination of modern design and functionality! As soon as you step inside, you'll be impressed by the sleek floor plan that seamlessly blends style with practicality.

**Property Features:** 

- ? Three generous-sized bedrooms, master tailored with en suite and walk-in robe
- ? Large/spacious lounge
- ? Modern kitchen featuring quality stainless steel appliances
- ? Open plan family/meals zone
- ? Ducted heating throughout
- ? Double remote garage with internal and rear-side access
- ? A great well-maintained yard is perfect for outdoor activities and entertaining.
- ? Outside features a convenient kitchenette with sink
- ? 5.1KW Solar availability

## 3 🕮 2 🚝 2 😭

**Building Size**: 142 sqm **Land Size**: 452 sqm

View: https://www.ypa.com.au/7935988

Ali Dowling 0450 778 972