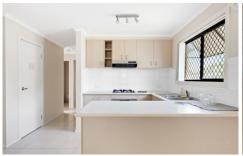

**Property Features:** 

- ? Three generous-sized bedrooms, master tailored with en suite and walk-in robe
- ? Large/spacious lounge
- ? Modern kitchen featuring quality stainless steel appliances
- ? Open plan family/meals zone
- ? Ducted heating throughout
- ? Double remote garage with internal and rear-side access
- ? A great well-maintained yard is perfect for outdoor activities and entertaining.
- ? Outside features a convenient kitchenette with sink
- ? 5.1KW Solar availability