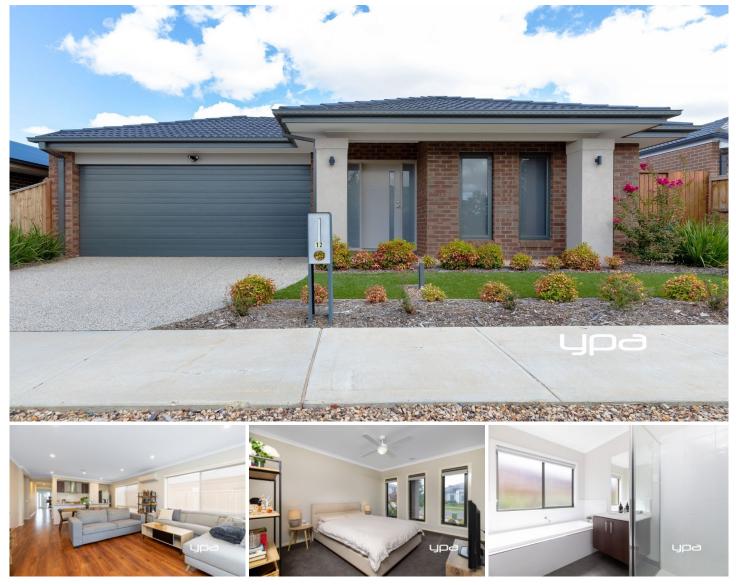

## **12 Pavillion Circuit Sunbury VIC**

## Designed for easy living

Located in the Sunbury Fields Estate, this lovely home has been designed with minimal maintenance in mind offering a large undercover alfresco area overlooking a secure tidy yard with synthetic grass.

## Property Features:

- ? 4 bedrooms
- ? BIR's, master with ensuite & WIR
- ? Modern Kitchen with dishwasher
- ? Open plan meals & living area with Split System
- ? Central bathroom with separate toilet
- ? Ducted Heating
- ? Ceiling fans
- ? Concreted undercover alfresco area
- ? Water tank
- ? Low maintenance front & backyards