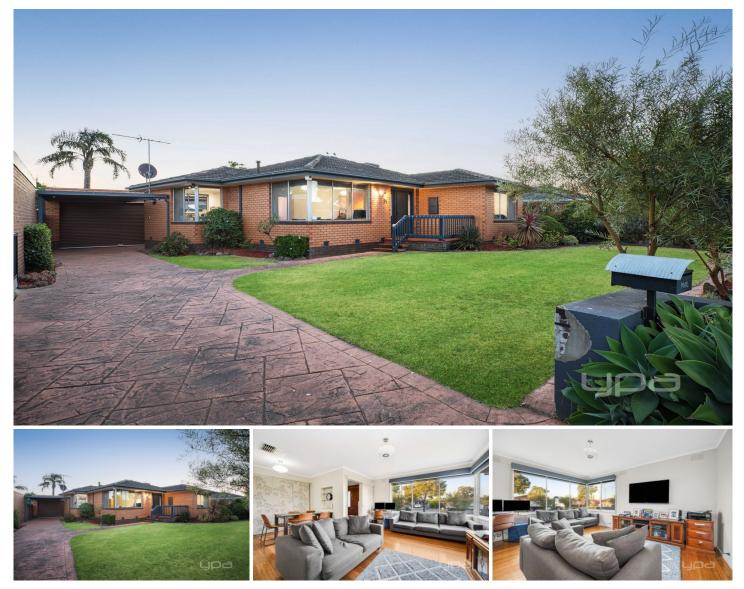

## 29 Aylesbury Crescent Gladstone Park VIC

A supreme investment opportunity to enter the property market and reap the tax benefits with the scope to reside in the future. A chance to own this timeless suburban, solid brick, family home "perfectly located" and positioned amongst other proud home owners, where ALL your amenities are within a friendly walking distance, including Gladstone Park Primary/Secondary College and Gladstone Park Shopping Centre: the community hub with all its food/clothing retailers, professional businesses and services, including medical, remedial, preschool, post office, major banks and an array of dining options. With its tendered front and rear gardens, the charming porch entrance opens up to a home, where life flows easily delivering hardwood timber floors, adding to the charming appeal.

? Offering 3 bedrooms, all with built-in robes, serviced by

3 🛤 1 🚔 2 🚘

| Price     | : \$ 685,000                     |
|-----------|----------------------------------|
| Land Size | : 533 sqm                        |
| View      | : https://www.ypa.com.au/7938053 |