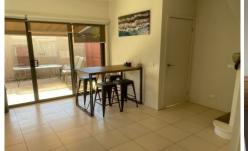

## Downstairs featuring:

- -Tiled open plan lounge room with split system
- -Kitchen and dining area boasting stainless steel appliances including dishwasher and gas stove top
- Overlooking paved courtyard with electric awning
- -Powder room
- -Laundry facilities in garage