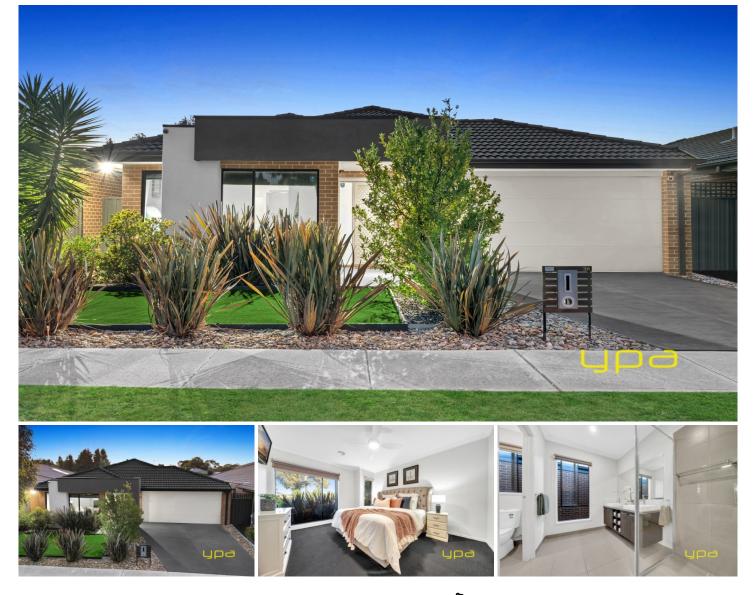

## 36 Bacchus Road Cranbourne West VIC

This stylish 4-bedroom, 2-bathroom Carlisle home offers elevated living for the modern family. The perfect balance of style and comfort has come together in this outstanding home. The highlights include seamless indoor/outdoor living, dual living zones, a decked alfresco and a luxurious master suite.

The central living zone immediately draws you in with huge sliding doors offering continuous indoor/outdoor living. The open floor plan, clean lines and neutral tones make this space feel light and spacious.

The contemporary kitchen has been finished to perfection featuring premium fittings and appliances, bright white counter tops with breakfast bar, and a walk-in pantry. It spills out onto a stylish dining and living zone. Large sliding doors lead you onto a generous decked alfresco where