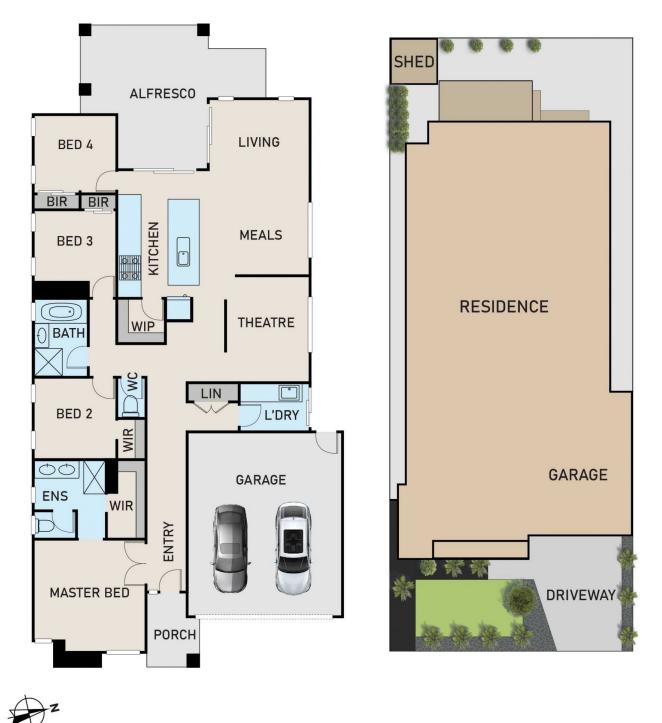

## FLOOR PLAN

SITE PLAN

109

## 36 BACCHUS ROAD, CRANBOURNE WEST

\* DIMENSIONS ARE APPROXIMATE AND FOR ILLUSTRATIVE PURPOSES ONLY