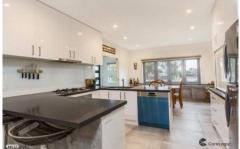

Throughout, there are elegant and high-quality upgrades, such as the kitchen's stone worktop, tiled flooring, lofty ceilings, gas log fireplace, split system and stainless steel appliances.

3 📭 2 🖳

View: https://www.ypa.com.au/7940906