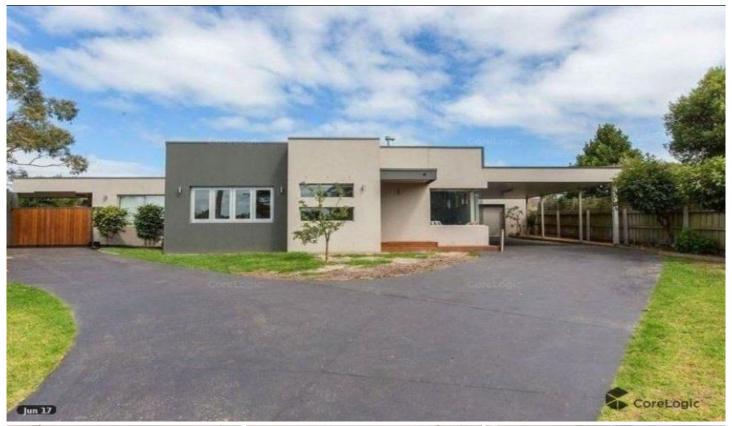

## 2 Warilda Court Mornington VIC

YPA Rye is proud to present this three-bedroom house that boasts style, convenience of location, and modern amenities.

The three-bedroom home features two distinct living areas, an open concept floor plan, and light-filled interiors. Outside, there's a large, low-maintenance yard with easy-to-use undercover outdoor entertainment decks. The main bathroom, which has a bathtub and a separate, spacious laundry room, is replete with a chic ensuite that complements the master bedroom.

Throughout, there are elegant and high-quality upgrades, such as the kitchen's stone worktop, tiled flooring, lofty ceilings, gas log fireplace, split system and stainless steel appliances.

3 📭 2 🖳

View: https://www.ypa.com.au/7940906