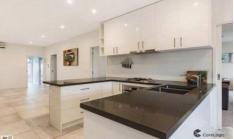

Throughout, there are elegant and high-quality upgrades, such as the kitchen's stone worktop, tiled flooring, lofty ceilings, gas log fireplace, split system and stainless steel appliances.

3 📭 2 🖳

View: https://www.ypa.com.au/7940906