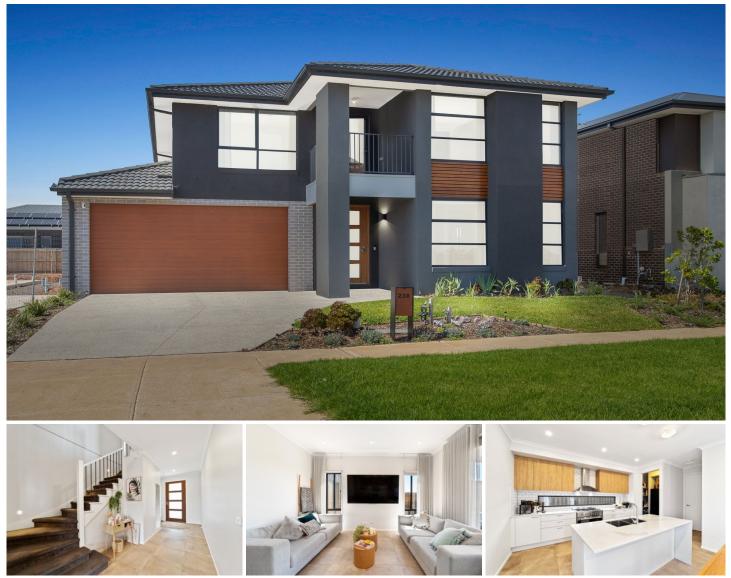

## 238 Frontier Avenue Aintree VIC

This immaculate, luxurious home, proudly designed and built by Simmonds, graces a 448sqm block in the sought-after suburb of WOODLEA. With 5 bedrooms and 3 bathrooms, it offers ample space for family living. Situated just minutes away from a range of educational facilities, from early care to secondary education institutions, including The Bacchus Marsh Grammar Early Learning Centre, Woodlea Early Education, and Bacchus Marsh Grammar School, it provides convenience for families with children.

5 🛤 3 🚔 2 🚘

View : https://www.ypa.com.au/7941168