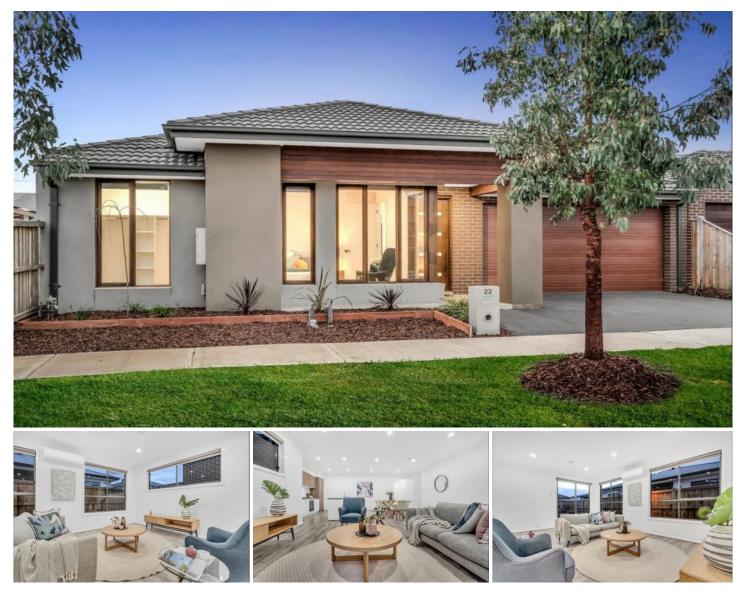

## 22 Sudbury Street Mickleham VIC

The wait is over for this 4-bedroom family home, comprising of spacious open plan lounge room with kitchen and meals area. Featuring four bedrooms all with built in robes, master with walk in robe and an ensuite, kitchen with 900mm appliances and dishwasher included. This Home will provide you a maximum enjoyment with minimal maintenance. Luxury inclusions; heating / cooling, down lights, stone bench tops, Double car lockup garage with access to rear and much more... Annadale Estate will provide you with idyllic outdoor lifestyle surrounded by lush park lands and nature, Shops, childcare, Medical centre, schools and tertiary facilities all proposed for the area. Call now to inspect

4 🛤 2 🚔 2 🖨

View : https://www.ypa.com.au/7941427

Mel Arsic 0410 559 569