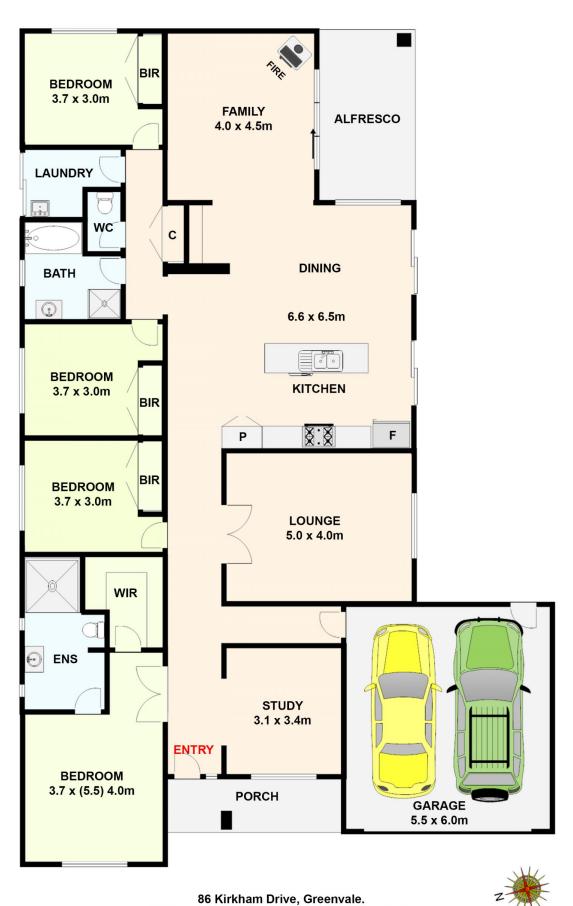

## 86 Kirkham Drive Greenvale VIC

On offer is this attractive, well-built character home on a generous parcel of 616m2 approx. land. Discover the quintessence of family living in this immaculate four-bedroom plus study residence, nestled in a prime pocket of one of Greenvale's most desirable neighbourhoods.

The heart of this home features an open-plan living area that seamlessly flows into an inviting alfresco- perfect for tranquil relaxation or entertaining guests. The master bedroom comes complete with a generous walk-in robe and an ensuite, meanwhile the remaining oversized bedrooms are fitted with built-in robes, ensuring ample storage for all. Family-friendly by design, this property offers two living areas, allowing everyone to enjoy their own space.

4 2 2 2

Land Size: 616 sqm

View: https://www.ypa.com.au/7942050

Khaled Khaled 0400 004 556