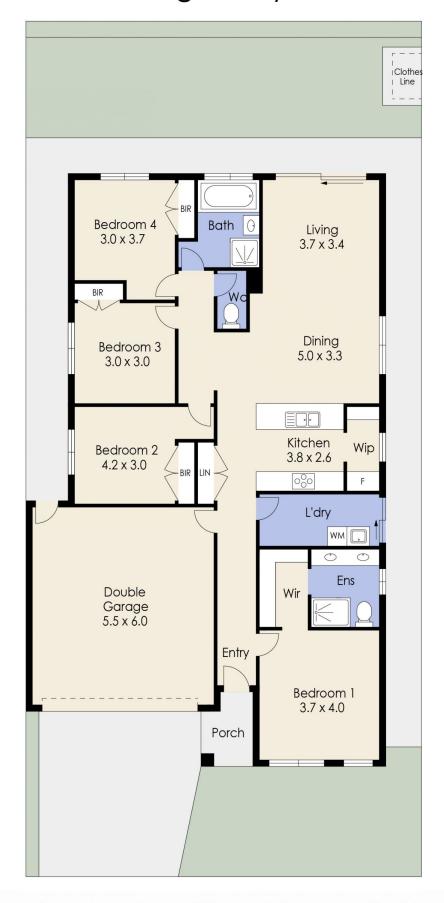

## 21 Showbridge Way, WERRIBEE

Whilst every attempt has been made to ensure the accuracy of the floor plan contained here, measurements of doors, windows, rooms and any other items are approximate and no responsibility is taken for any error, omission, or mis-statement. This plan is for illustrative purposes only and should be used as such by any prospective purchaser. The services, systems and appliances shown have not been tested and no guarantee as to their operability or efficiency can be given.