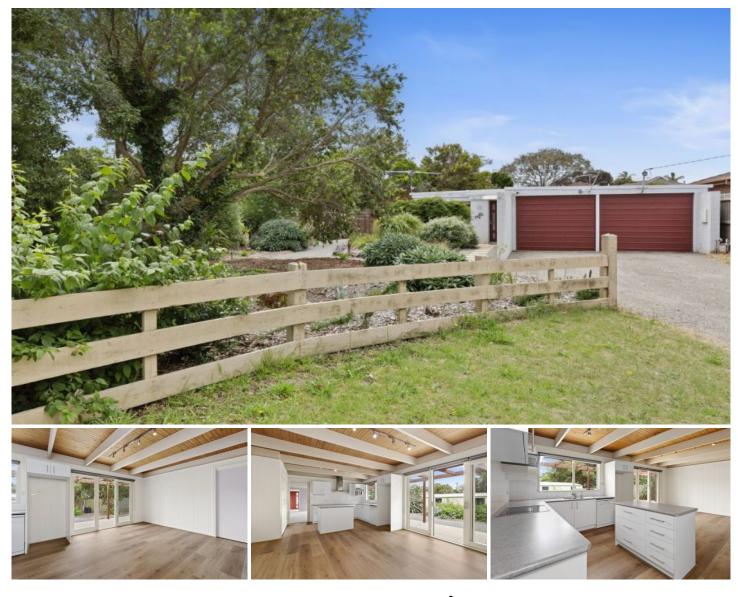

## 14 Redmond Court Rosebud VIC

YPA Dromana proudly presents this 3 bedroom brick family home for lease. Nestled in a tranquil and secluded court setting, this property offers a peaceful retreat.

Strategically located near Olympic Park ovals, the YAWA Aquatic Centre, charming cafes, Catholic Primary School, and Rosebud Secondary College, this residence caters perfectly to the needs of a growing family.

Furthermore, just a brief drive away lies Rosebud Plaza, along with convenient access to various healthcare facilities and the scenic foreshore. Boasting three bedrooms, a generously-sized living area, a contemporary kitchen, and an additional cozy nook, this home provides ample space for comfortable living.

Recent enhancements include fresh carpeting, modern

Kate Visser 0406 796 580

Nancy Crupi 0413 969 284

View : https://www.ypa.com.au/7951545