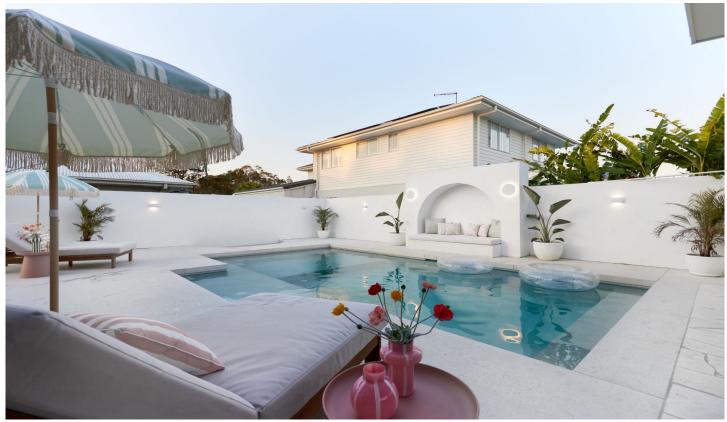

## 65 Melville Drive Pimpama QLD

This Coral Home property has come to the market and will impress the most fastidious buyer. Set on a large 794m2 block with partial golf course views, this impressive home brings a new dimension to family living, with grand entrance and hardwood designer staircase. With guest bedroom downstairs and four additional upstairs bedrooms - including master, accommodating extra guests presents no problem at all! Features: - Master ensuite with walk through wardrobe - Large tiled bathroom & double vanity -Four additional bedrooms - Media room with projector screen & surround sounds - Upstairs living area -Children's rumpus room - Family living/dining area with laminated flooring - Entertainers stone-bench kitchen top with 900mm gas cook top - Abundant kitchen cupboards -Butler's pantry - Large fully tiled family bathroom with shower and bath - Powder room downstairs - Large laundry for/or additional bathroom - Large covered alfresco wired