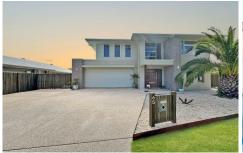

## 65 Melville Drive Pimpama QLD

This Coral Home property has come to the market and will impress the most fastidious buyer. Set on a large 794m2 block with partial golf course views, this impressive home brings a new dimension to family living, with grand entrance and hardwood designer staircase. With guest bedroom downstairs and four additional upstairs bedrooms - including master, accommodating extra guests presents no problem at all! Features: - Master ensuite with walk through wardrobe - Large tiled bathroom & double vanity -Four additional bedrooms - Media room with projector screen & surround sounds - Upstairs living area -Children's rumpus room - Family living/dining area with laminated flooring - Entertainers stone-bench kitchen top with 900mm gas cook top - Abundant kitchen cupboards -Butler's pantry - Large fully tiled family bathroom with shower and bath - Powder room downstairs - Large laundry for/or additional bathroom - Large covered alfresco wired