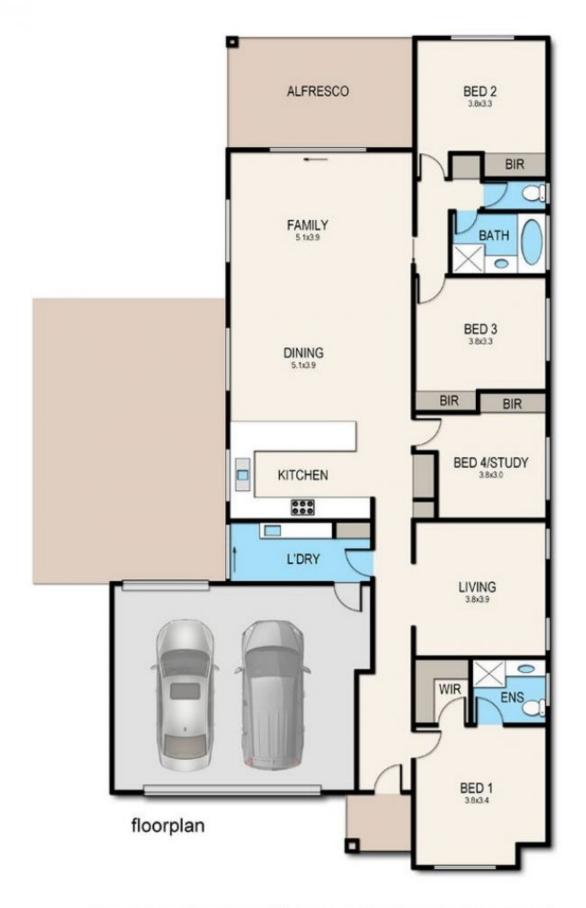

#### Features Include:

4 Bedrooms all with carpets and built in robes Main Bathroom with shower & bath

### Highlights:

2 Separate open spacious living areas Stylish kitchen with modern appliances incudes gas cooking & dishwasher

Master suite with ensuite and walk-in robes

Private backyard for outdoor enjoyment with alfresco area and large concreted area with side access perfect for tradesmen. Note Garage is not included.

**Ducted Heating & Evaporative Cooling** 

4 2 2 2

View: https://www.ypa.com.au/7955668

**Jayne Rosevear 0438 580 780** 

Nidhi Mahajan 0416 013 196