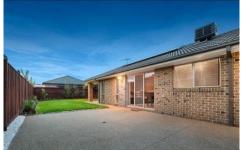

### Highlights:

2 Separate open spacious living areas Stylish kitchen with modern appliances incudes gas cooking & dishwasher

Master suite with ensuite and walk-in robes

Private backyard for outdoor enjoyment with alfresco area and large concreted area with side access perfect for tradesmen. Note Garage is not included.