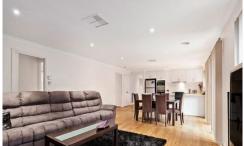

### Highlights:

2 Separate open spacious living areas Stylish kitchen with modern appliances incudes gas cooking & dishwasher

Master suite with ensuite and walk-in robes

Private backyard for outdoor enjoyment with alfresco area and large concreted area with side access perfect for tradesmen. Note Garage is not included.