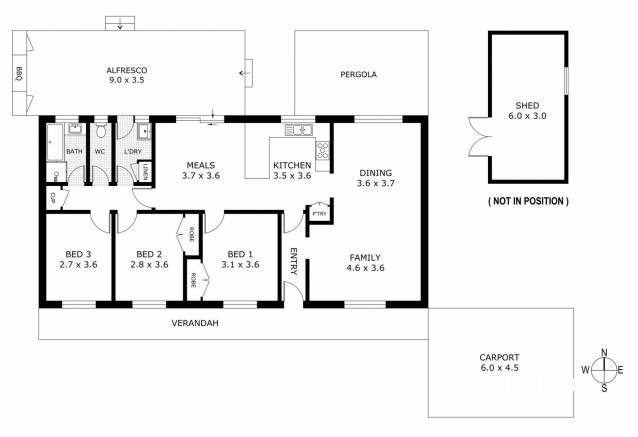

## 216 Mitchells Lane Sunbury VIC

Welcome to this charming property nestled in the heart of Sunbury's thriving market. Situated on a generous block size of approximately 583m2, this delightful home is an ideal choice for first home buyers, downsizers, or savvy investors seeking a comfortable and convenient lifestyle.

Upon entering, you'll immediately feel at ease in the warm and inviting atmosphere. The spacious layout boasts a separate and expansive living area, providing ample room for relaxation and entertainment. The open-plan kitchen and dining space, featuring an electric cooktop, dishwasher, and abundant bench and cupboard space for all your culinary needs. Take in the picturesque views of the low-maintenance gardens through the large window, enhancing the tranquil ambiance.

This home comprises three well-appointed bedrooms, two

## 3 📭 1 🔓 2 🖨

**Price** : \$ 559,000 **Land Size** : 583 sgm

View: https://www.ypa.com.au/7956001

Cassandra Doria 0497 972 028

Lisa Totaro 0410 144 215