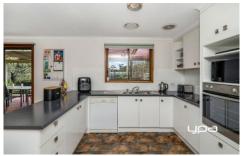

Upon entering, you'll immediately feel at ease in the warm and inviting atmosphere. The spacious layout boasts a separate and expansive living area, providing ample room for relaxation and entertainment. The open-plan kitchen and dining space, featuring an electric cooktop, dishwasher, and abundant bench and cupboard space for all your culinary needs. Take in the picturesque views of the low-maintenance gardens through the large window, enhancing the tranquil ambiance.