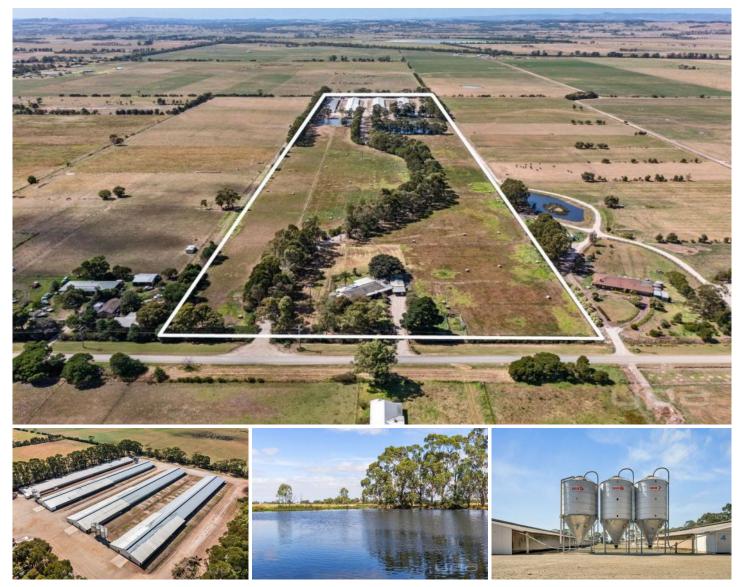

### 615 Bunyip-Modella Road Iona VIC

#### POULTRY BUSINESS AND INCOME:

- Under a secure rolling contract with one of Victoria's leading chicken meat processors, the farm enjoys a regular income stream from broiler chicken production.

- The property holds a permit for 168,800 birds and currently houses approximately 134,500 (RSPCA).

## 4 🛤 2 🚔 2 🚘

| Price     | : \$4,400,000 - \$4,800,000      |
|-----------|----------------------------------|
| Land Size | : 13.65 ha                       |
| View      | : https://www.vpa.com.au/7956661 |