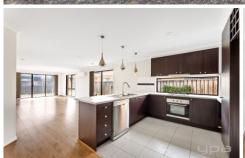

- ? Spacious Living Areas: Immerse yourself in the generous living and dining spaces, bathed in natural light, perfect for family gatherings or quiet evenings in.
- ? Gourmet Kitchen: A smart gas kitchen equipped with quality stainless steel appliances awaits your culinary adventures.
- ? Outdoor Bliss: Enjoy the northwest-facing patio and expansive backyard, providing a sun-soaked haven for relaxation or play.
- ? Luxurious Bedrooms: Features a king-size main bedroom with a walk-in robe and ensuite, plus three additional