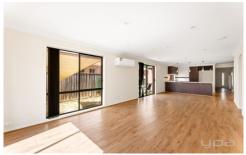

- ? Spacious Living Areas: Immerse yourself in the generous living and dining spaces, bathed in natural light, perfect for family gatherings or quiet evenings in.
- ? Gourmet Kitchen: A smart gas kitchen equipped with quality stainless steel appliances awaits your culinary adventures.
- ? Outdoor Bliss: Enjoy the northwest-facing patio and expansive backyard, providing a sun-soaked haven for relaxation or play.
- ? Luxurious Bedrooms: Features a king-size main bedroom with a walk-in robe and ensuite, plus three additional