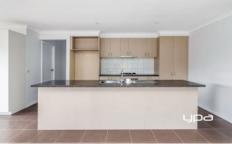

## **Property Features:**

- ? 4 Bedroom's with BIR's
- ? Master with ensuite and WIR
- ? Lounge Room with Split System Study Nook
- ? Open plan kitchen overlooking back yard
- ? Gas hot plates/ Electric Oven
- ? Dishwasher & Large Pantry
- ? Central family bathroom
- ? Laundry