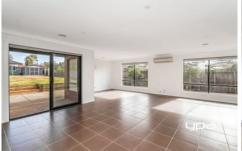

## **Property Features:**

- ? 4 Bedroom's with BIR's
- ? Master with ensuite and WIR
- ? Lounge Room with Split System Study Nook
- ? Open plan kitchen overlooking back yard
- ? Gas hot plates/ Electric Oven
- ? Dishwasher & Large Pantry
- ? Central family bathroom
- ? Laundry