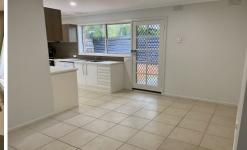

## Features include:

- Large living room with gas heating and ceiling fan
- Open plan kitchen and meals area with dishwasher and brand new electric oven and stovetop
- Front bedroom with built in robes and ceiling fan
- Second bedroom with built in robe
- Central bathroom with shower, vanity and full bath
- Separate toilet
- Laundry with under bench storage and external access
- Well sized L shaped courtyard with patio area
- Additional under cover storage in rear yard
- Single lock up garage