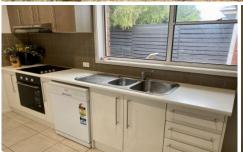

## Features include:

- Large living room with gas heating and ceiling fan
- Open plan kitchen and meals area with dishwasher and brand new electric oven and stovetop
- Front bedroom with built in robes and ceiling fan
- Second bedroom with built in robe
- Central bathroom with shower, vanity and full bath
- Separate toilet
- Laundry with under bench storage and external access
- Well sized L shaped courtyard with patio area
- Additional under cover storage in rear yard
- Single lock up garage