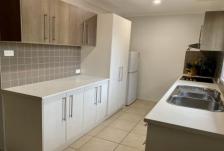

## Features include:

- Large living room with gas heating and ceiling fan
- Open plan kitchen and meals area with dishwasher and brand new electric oven and stovetop
- Front bedroom with built in robes and ceiling fan
- Second bedroom with built in robe
- Central bathroom with shower, vanity and full bath
- Separate toilet
- Laundry with under bench storage and external access
- Well sized L shaped courtyard with patio area
- Additional under cover storage in rear yard
- Single lock up garage