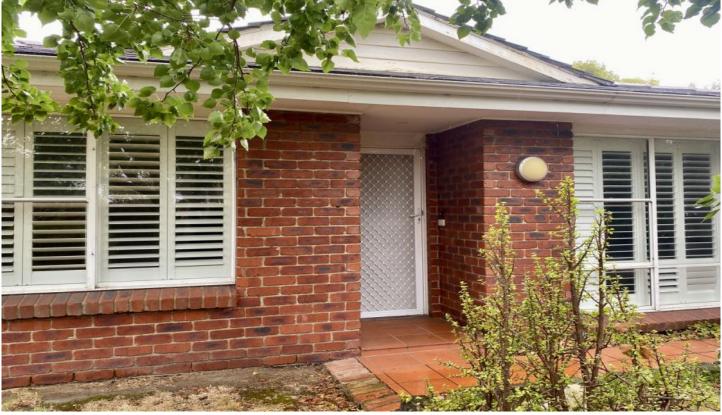

## 2/946 Nepean Highway Mornington VIC

YPA Dromana are proud to present this two bedroom, one bathroom unit.

## Features include:

- Large living room with gas heating and ceiling fan
- Open plan kitchen and meals area with dishwasher and brand new electric oven and stovetop
- Front bedroom with built in robes and ceiling fan
- Second bedroom with built in robe
- Central bathroom with shower, vanity and full bath
- Separate toilet
- Laundry with under bench storage and external access
- Well sized L shaped courtyard with patio area
- Additional under cover storage in rear yard
- Single lock up garage