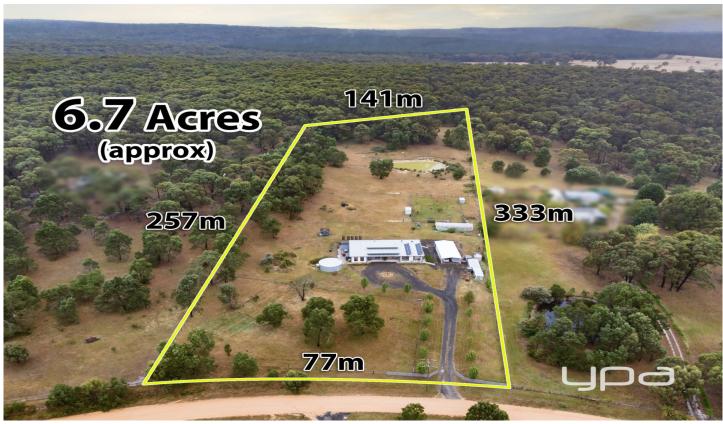

## 32 Grenville Drive Garibaldi VIC

Introducing an exquisite, custom-built home positioned on approximately 6.7 acres of stunning countryside, meticulously divided into three paddocks. Just a short 11km drive from Buninyong, this property offers a peaceful lifestyle in a highly sought-after location.

Constructed in December 2014, the residence boasts a sprawling orchard, meticulously maintained and irrigated by a tank and sprinkler system connected to a sizable dam. The property features a 13-meter poly tunnel, vegetable/berry beds watered by 25,000 litres of tank water, additional sheds including an aviary and woodshed. The chook house, complete with a solar-automated door, opens into the fully enclosed orchard.