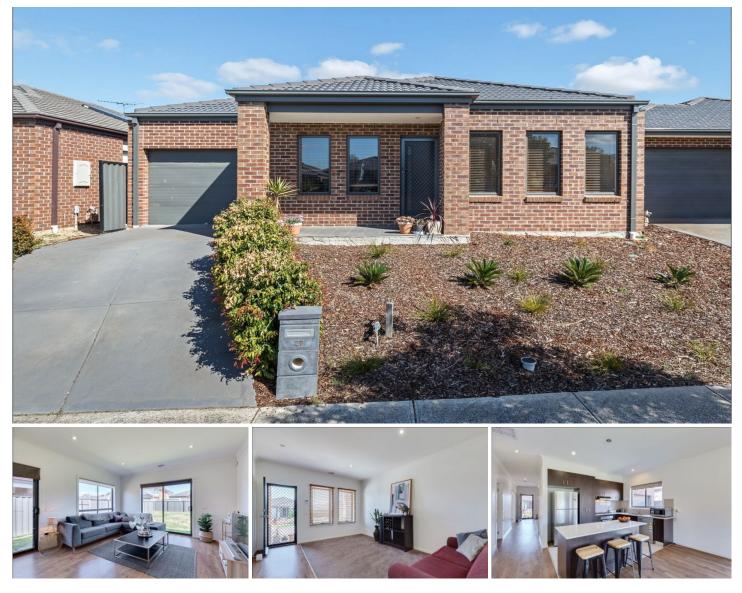

## 27 Coppice St Mernda VIC

Welcome to this lovely home located in the popular Mernda Villages Estate. Close to all amenities this property is perfectly positioned in a quiet residential street. Offering 3 bedrooms plus home office or 4th bedroom. This well-maintained home has been freshly painted throughout, offers 2 living spaces and is filled with natural light. Only a 5 minute drive to Mernda & amp; Doreen precinct, easy access to Plenty Rd, local schools and tranquil walking trails.

Key Features:

- Freshly painted throughout
- 3 Spacious bedrooms Master with ensuite and WIR
- 4th bedroom or home office
- Open lounge/ dining with second living area
- Caesar stone bench tops

4 🛤 2 📛 1 🚘