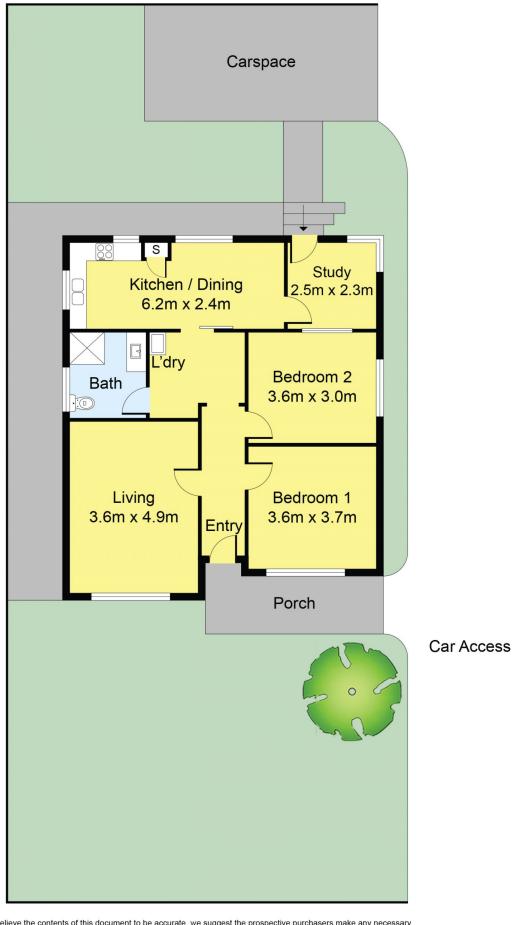

## 1/38 Avondale Avenue ST ALBANS VIC

Chic and newly renovated 2-bed, 1-bath home with a modern kitchen, new split system, and convenient car space. Located near St Albans Secondary School, freeway access, and markets. Your ideal blend of comfort and convenience awaits!

DISCLAIMER: All dimensions are approximate. The information provided is for general purposes only and does not represent any guarantee by the vendor or agent.

2 📭 1 🖺 1 🗬

View: https://www.ypa.com.au/7981023