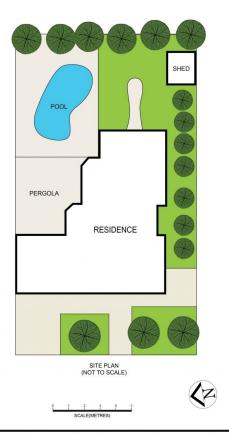

## 30 Wolviston Avenue Hillside VIC

Located in the heart of Hillside, this beautiful family home offers the perfect blend of modern comfort and cozy warmth, and is waiting for you and your family to call home and create memories of a lifetime! All set on a approx. block measuring 688m2 it's home not to miss out on. Offering three generous sized fitted bedrooms, master with walk in robe and renovated ensuite, family living area upon entry adjacent to open study / or bonus 4th bedroom, flowing into a modernized kitchen finished with stainless steel appliances and an ample amount of bench and cupboard space overlooking meals and family area. Step outdoors, to a massive outdoor entertainment area highlighted with outdoor heaters fantastic for entertaining all year round, featuring an in-ground solar heated salt pool. Other features include; double remote garage, potential side access ideal for boats/caravan or trailer, in-built BBQ area, gas ducted heating, evaporative cooling,

## 30 Wolviston Ave Hillside

DISCLAIMER: ALL DIMENSIONS ARE AN APPROXIMATION ONLY AND NO GUARANTEE IS GIVEN WITH RESPECT TO ACCURACY.