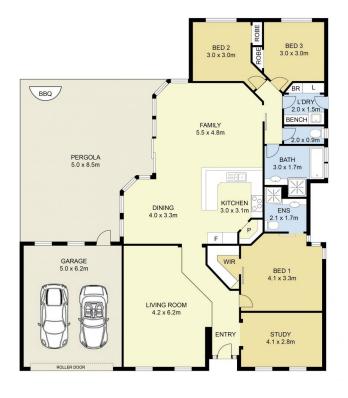

## 30 Wolviston Avenue Hillside VIC

Located in the heart of Hillside, this beautiful family home offers the perfect blend of modern comfort and cozy warmth, and is waiting for you and your family to call home and create memories of a lifetime! All set on a approx. block measuring 688m2 it's home not to miss out on. Offering three generous sized fitted bedrooms, master with walk in robe and renovated ensuite, family living area upon entry adjacent to open study / or bonus 4th bedroom, flowing into a modernized kitchen finished with stainless steel appliances and an ample amount of bench and cupboard space overlooking meals and family area. Step outdoors, to a massive outdoor entertainment area highlighted with outdoor heaters fantastic for entertaining all year round, featuring an in-ground solar heated salt pool. Other features include; double remote garage, potential side access ideal for boats/caravan or trailer, in-built BBQ area, gas ducted heating, evaporative cooling,

## 30 Wolviston Ave Hillside

DISCLAIMER: ALL DIMENSIONS ARE AN APPROXIMATION ONLY AND NO GUARANTEE IS GIVEN WITH RESPECT TO ACCURACY.