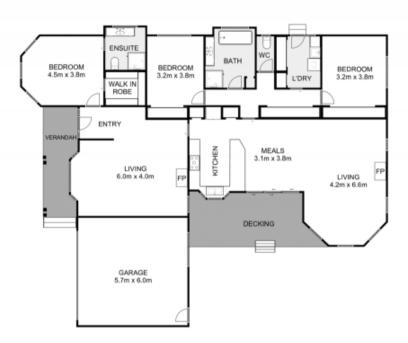

## 10 Horder Crescent Darley VIC

YPA Real Estate is proud to present this stunning property at 10 Horder Crescent in Darley. Situated on a generous 1045m2 (approx.) of land, this residence offers a perfect blend of space, comfort, and timeless elegance in a prime location.

Step inside to discover three bedrooms, including a master bedroom complete with an ensuite and walk-in robe, while the remaining bedrooms feature built-in robes. Two spacious living areas and a meals area adorned with bay windows showcase the beautiful gardens surrounding the home, providing a serene backdrop for everyday living.

The heart of the home is the beautiful timber kitchen, boasting 40mm stone benchtops, a 900mm stove top and wall oven, and an abundance of cabinetry and bench space-perfect for everybody.

3 📭 2 🖺 2 😭

**Price** : \$ 727,000 **Land Size** : 1045 sqm