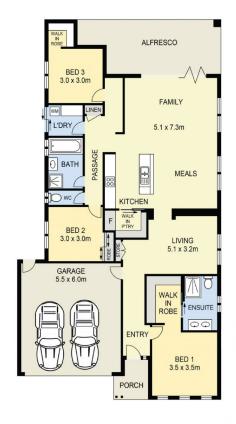

Features include:

3 2 2 2

Land Size: 400 sqm

View: https://www.ypa.com.au/7994076

Ashleigh Mcphan 0416 079 698

## 11 Scanlon Street, Aintree

DISCLAIMER: ALL DIMENSIONS ARE AN APPROXIMATION ONLY AND NO GUARANTEE IS GIVEN WITH RESPECT TO ACCURACY.