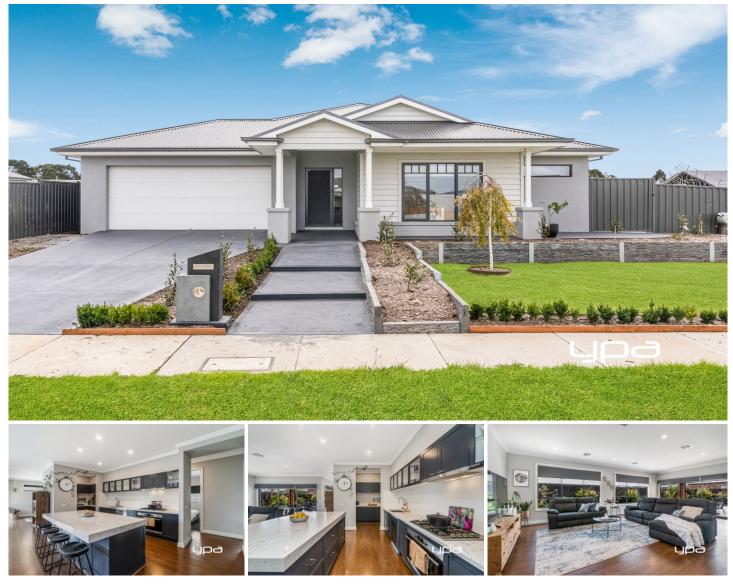

## **5 Liquidamber Drive Romsey VIC**

Welcome to 5 Liquidamber Drive Romsey !

Nestled in the sought-after Autumm Views Estate on a massive corner lot of approx. 989m2 this Orbit home less than 3 years old offers superb living with an outstanding floorplan, a luxury fit out and perfect private outdoor spaces for entertaining or a bit of kick to kick football with the family.

On entry you will be nothing but impressed with the home feeling both inviting and welcoming as you walk through the wide entry foyer to the generous open plan and light filled family and dining area. The chef like kitchen has the perfect size island bench, stainless steel appliances, plenty of storage as well as a butler's pantry and both the living area and the media/rumpus/pool room look out to the alfresco area and fully landscaped yards for that perfect 4 🛤 2 🚰 2 🚘