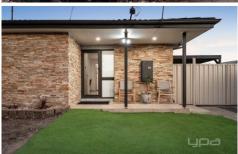

- 3 good sized bedrooms all with built in wardrobes
- Spacious family lounge room
- Updated kitchen with stone bench tops, breakfast bar, stainless steel appliances and dishwasher
- Allocated meals/dining area
- Modern, spacious central bathroom
- Split system heating and cooling
- Outdoor, undercover patio area Fully landscaped backyard with established gardens
- Garden shed storage