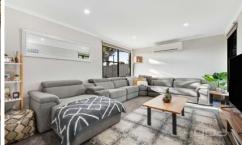

- 3 good sized bedrooms all with built in wardrobes
- Spacious family lounge room
- Updated kitchen with stone bench tops, breakfast bar, stainless steel appliances and dishwasher
- Allocated meals/dining area
- Modern, spacious central bathroom
- Split system heating and cooling
- Outdoor, undercover patio area Fully landscaped backyard with established gardens
- Garden shed storage