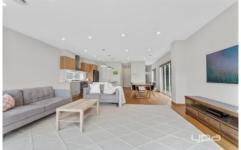

Upon entering, you are greeted by a thoughtfully designed floor plan that maximizes space and functionality. The ground floor beckons with an open-plan layout encompassing the kitchen, meals, and living area. The heart of the home, the kitchen, is a culinary haven boasting stainless steel 900mm appliances, sleek stone benchtops, a walk-in pantry, and a dishwasher, catering to both aspiring chefs and seasoned cooks alike. Adjacent to the kitchen lies a spacious decked outdoor area, perfect for alfresco dining or entertaining guests on balmy evenings.