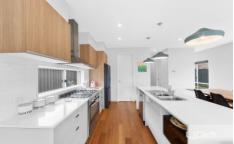

Upon entering, you are greeted by a thoughtfully designed floor plan that maximizes space and functionality. The ground floor beckons with an open-plan layout encompassing the kitchen, meals, and living area. The heart of the home, the kitchen, is a culinary haven boasting stainless steel 900mm appliances, sleek stone benchtops, a walk-in pantry, and a dishwasher, catering to both aspiring chefs and seasoned cooks alike. Adjacent to the kitchen lies a spacious decked outdoor area, perfect for alfresco dining or entertaining guests on balmy evenings.