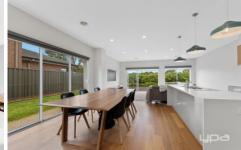

Upon entering, you are greeted by a thoughtfully designed floor plan that maximizes space and functionality. The ground floor beckons with an open-plan layout encompassing the kitchen, meals, and living area. The heart of the home, the kitchen, is a culinary haven boasting stainless steel 900mm appliances, sleek stone benchtops, a walk-in pantry, and a dishwasher, catering to both aspiring chefs and seasoned cooks alike. Adjacent to the kitchen lies a spacious decked outdoor area, perfect for alfresco dining or entertaining guests on balmy evenings.