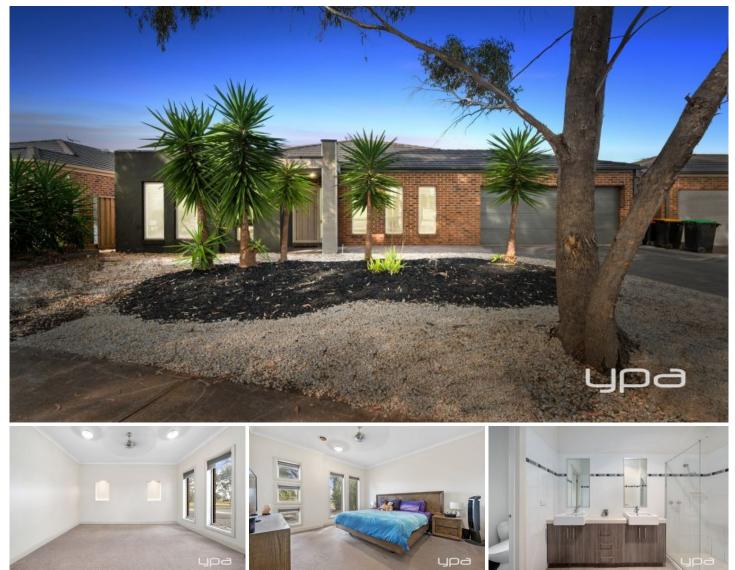

## **170 Clarkes Road Brookfield VIC**

This stunning family home is positioned in the highly sought-after Botanica Springs Estate in Brookfield on a generous 544m2 (approx.) parcel of land, nearby to all of Brookfield has to offer such as local parklands, schools (including the upcoming brand-new school), public transport, and shops. With access to the community centre which offers a gym, tennis courts, pool and so much more!

The quality is evident from the front of the property which further continues throughout this beautiful home. Upon entry you are met with high ceilings and a large loungeroom. Adjacent to this, the huge master bedroom offers an abundance of space, further complimented by, a large walk-in robe and a stunning ensuite featuring a larger shower, double vanity, and separate toilet. The three remaining bedrooms all massive in size and feature built in robes and serviced by a bright central bathroom.