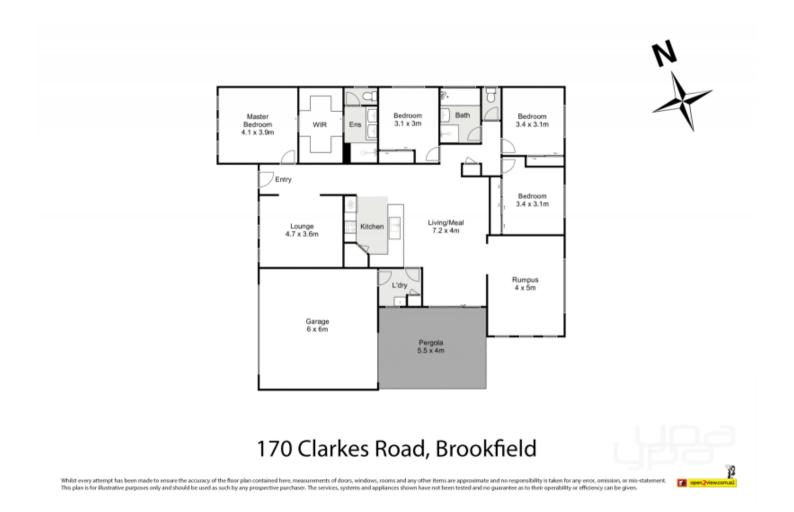

The quality is evident from the front of the property which further continues throughout this beautiful home. Upon entry you are met with high ceilings and a large loungeroom. Adjacent to this, the huge master bedroom offers an abundance of space, further complimented by, a large walk-in robe and a stunning ensuite featuring a larger shower, double vanity, and separate toilet. The three remaining bedrooms all massive in size and feature built in robes and serviced by a bright central bathroom.