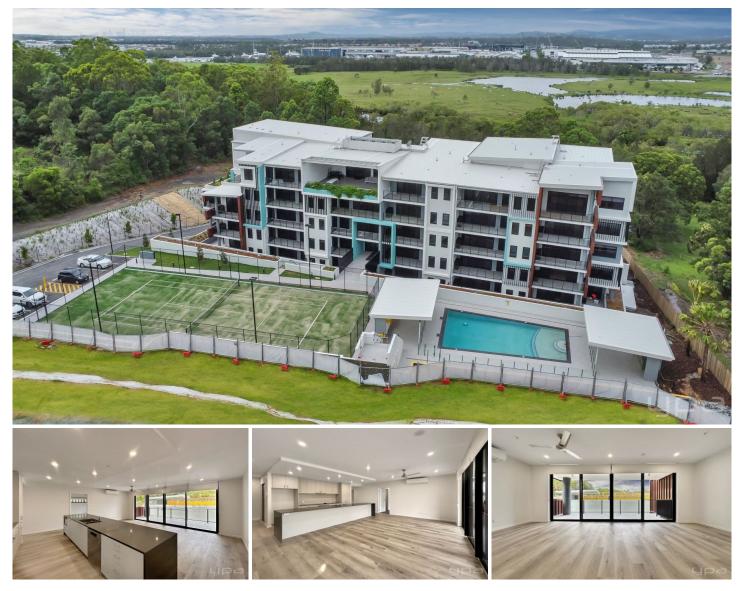

## 3206/4 Oaky Creek Road COOMERA QLD

Discover the perfect blend of convenience and luxury in this 2-bedroom, 2-bathroom apartment nestled in the heart of Coomera. Positioned on level 2, this residence offers a prime location within close proximity to Coomera Westfield shopping center, ensuring an abundance of shops, restaurants, and gyms at your doorstep.

Embrace the ease of commuting with quick access to Coomera Costco, the train station, and the M1 motorway, connecting you effortlessly to both the Gold Coast and Brisbane. Immerse yourself in Coomera's marine precinct, enjoying the serenity of the nearby Coomera River, the gateway to the Gold Coast's Broadwater and South Stradbroke Island. Explore the neighbouring facilities of the Gold Coast City Marina and indulge in the golfing, shopping, and dining delights of Sanctuary Cove.

Building Size : 12 Sqrs View : https://www.ypa.com.au/7995557

Steven Spiteri 0423 428 079