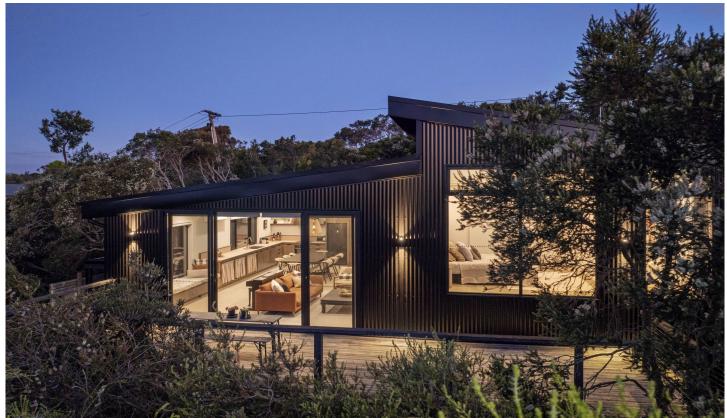

## 8 Roblyn Crescent Tootgarook VIC

Exuding thermal comfort, privacy, and sophistication, this exceptional property presents an ideal opportunity for a permanent residence, investment venture, or a luxurious retreat nestled in the heart of nature.

Perched atop a leafy quarter-acre plot, this residence offers a serene ambiance and a distinctive architectural design that seamlessly integrates energy-efficient features with its natural surroundings.

Constructed in adherence to Passive House principles, this all-electric dwelling ensures optimal thermal comfort with minimal heating and cooling requirements. This is achieved through impeccable insulation, airtightness, thermally-broken double-glazed windows and doors, and a Heat Recovery Ventilation system.