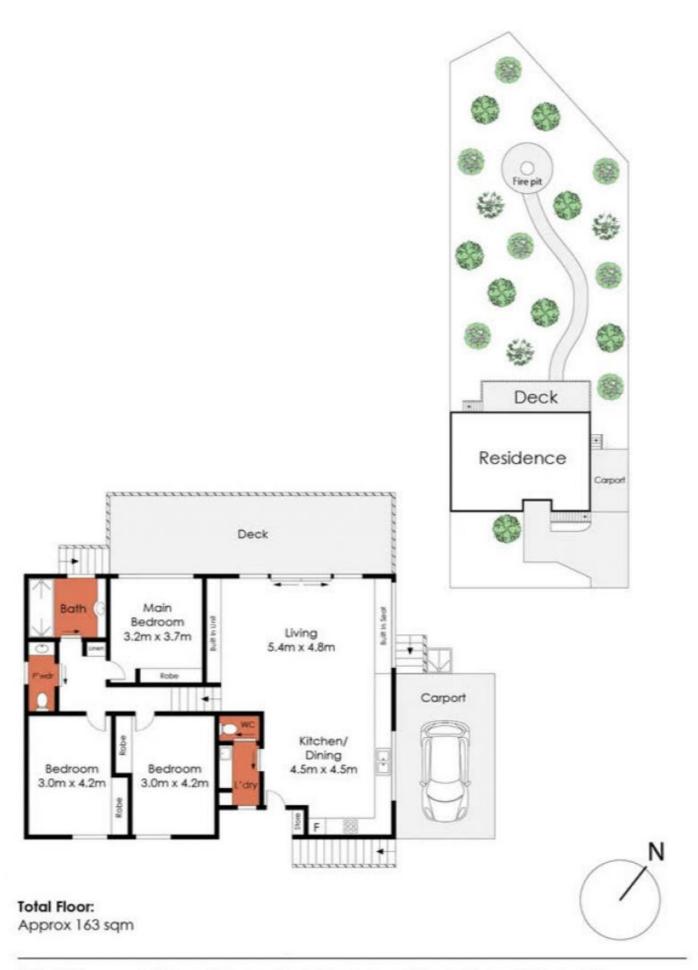

## 8 Roblyn Crescent Tootgarook VIC

Exuding thermal comfort, privacy, and sophistication, this exceptional property presents an ideal opportunity for a permanent residence, investment venture, or a luxurious retreat nestled in the heart of nature.

Perched atop a leafy quarter-acre plot, this residence offers a serene ambiance and a distinctive architectural design that seamlessly integrates energy-efficient features with its natural surroundings.

3 📭 1 🖺 1 🗬

Land Size: 1010 sqm

View: https://www.ypa.com.au/7995695

Tony Talarico 0420 778 401

Katrina Talarico 0420 778 404