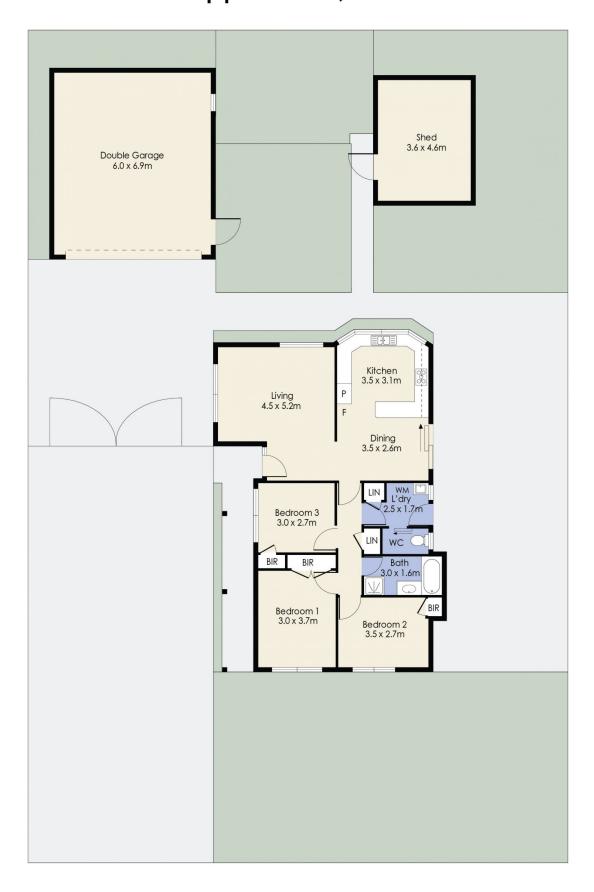

## 4 Mississippi Place Werribee VIC

Its time to sit back, relax and unwind in this beautiful and well presented 3 bedroom home. Offering an open plan design with flowing living areas and an abundance of natural light making this home bright and cheerful all year round. The lounge leads on to the family/ meals area and large north facing kitchen with extensive cupboards allowing for the biggest of get togethers and making entertaining a breeze.

Step out through the sliding doors to an undercover pergola area and established gardens (530m2 approx land) manage to keep maintenance to a minimum. Freshly painted and brand new carpets the property also offers ducted heating, evaporative ducted cooling and an oversized powered double garage at the rear ideal as a workshop or man cave.

3 🚐 1 📛 2 🖨

Price : \$510,000 Building Size : 111 sqm Land Size : 530 sqm

View: https://www.ypa.com.au/7997296

James Antonio 0401 889 248

Dane Bouch 0499 655 382

## 4 Mississippi Place, WERRIBEE

Whilst every attempt has been made to ensure the accuracy of the floor plan contained here, measurements of doors, windows, rooms and any other items are approximate and no responsibility is taken for any error, omission, or mis-statement. This plan is for illustrative purposes only and should be used as such by any prospective purchaser. The services, systems and appliances shown have not been tested and no guarantee as to their operability or efficiency can be given.