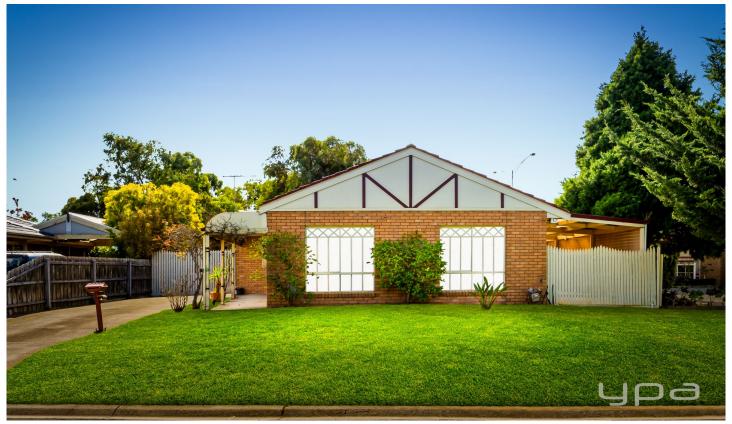

## 4 Mississippi Place Werribee VIC

Its time to sit back, relax and unwind in this beautiful and well presented 3 bedroom home. Offering an open plan design with flowing living areas and an abundance of natural light making this home bright and cheerful all year round. The lounge leads on to the family/ meals area and large north facing kitchen with extensive cupboards allowing for the biggest of get togethers and making entertaining a breeze.

Step out through the sliding doors to an undercover pergola area and established gardens (530m2 approx land) manage to keep maintenance to a minimum. Freshly painted and brand new carpets the property also offers ducted heating, evaporative ducted cooling and an oversized powered double garage at the rear ideal as a workshop or man cave.

3 🚐 1 📛 2 🖨

Price : \$510,000 Building Size : 111 sqm Land Size : 530 sqm

View: https://www.ypa.com.au/7997296

James Antonio 0401 889 248

Dane Bouch 0499 655 382